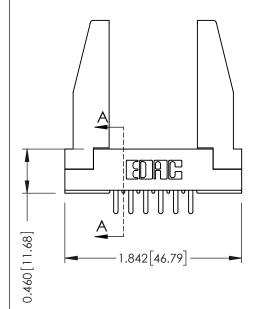

## 

See Accompanying Page for:
• Mounting Options

**Contact Detail** 

520-P.C. Tail .046x.013(1.17x0.33) - Tail LG.=.213(5.41) .156 [3.96] Contact Spacing x .140 [3.56] Row Spacing

THIS IS A C.A.D. GENERATED DRAWING DO NOT MAKE MANUAL REVISIONS TO MASTER.

ISSUE NUMBER

 $\Box$ 

ORIGINAL

|                                  | 0.295 [7.49]<br>Card Slot |
|----------------------------------|---------------------------|
|                                  |                           |
| 0.090 [2.29]<br>Point of Contact | SECTION A-A               |