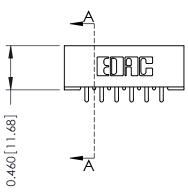

## **See Accompanying Pages for:**

- Mounting Options
- Features and Specifications

|                                     |                                   |         | SECTION A-A                   |
|-------------------------------------|-----------------------------------|---------|-------------------------------|
|                                     |                                   | L<br>Po | 0.165[4.19]<br>int of Contact |
| 306 / 316 / 356 Card Edge Connector | ACAD REFERENCE NO. 306 ENG MASTER |         |                               |
| De al N. andrew 20/ 00/ 501 101     | DRAWN:                            | J.LEE   | DATE: SEPT. 14/09             |