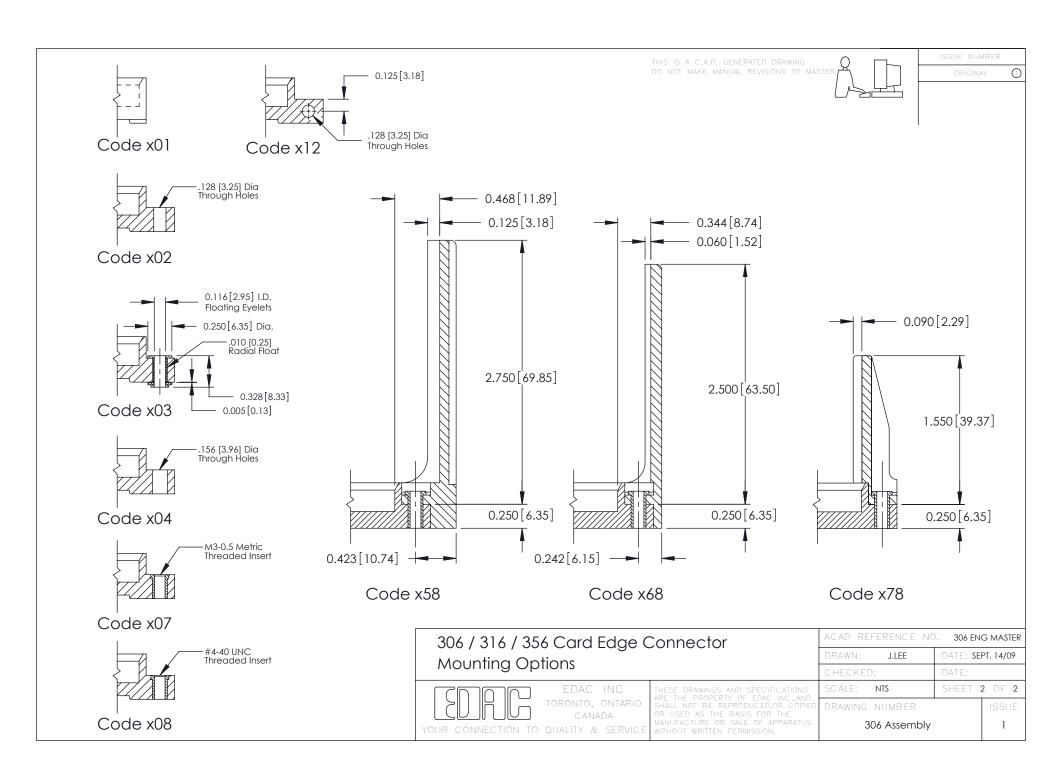

## **Mounting Option**

101-No Mounting Lugs

ER.

ISSUE NUMBER

URIGINAL

SHEET 1 OF 2

NTS

306 Assembly