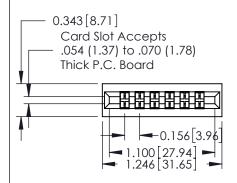

## **Contact Detail**

521-P.C. Tail .037x.015(0.94x0.38) - Tail LG.=.125(3.18) .156 [3.96] Contact Spacing with Single Centreline Row

Part Number: 306-006-521-101

YOUR CONNECTION TO QUALITY & SERVICE

THIS IS A C.A.D. GENERATED DRAWING