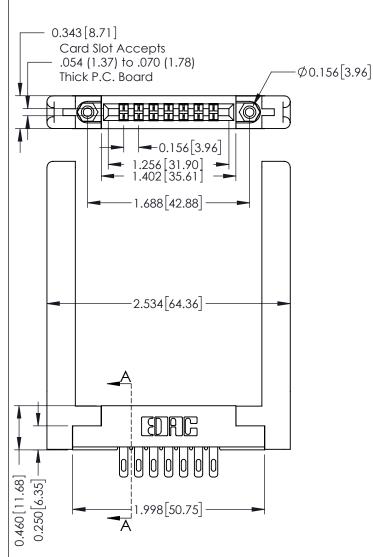

**Mounting Option** 158-.468 (11.89) Offset Card Guides **Contact Detail** 

500-Wire Hole .087x.015(2.21x0.38) - Tail LG.=.282(7.16) .156 [3.96] Contact Spacing with Single Centreline Row

A-A

SECTION

**See Accompanying Pages for:** 

CANADA

306 ENG MASTER DATE: SEPT. 14/09 J.LEE NTS SHEET 1 OF 2

0.295 [7.49] Card Slot

306 Assembly

0.165[4.19]

Point of Contact