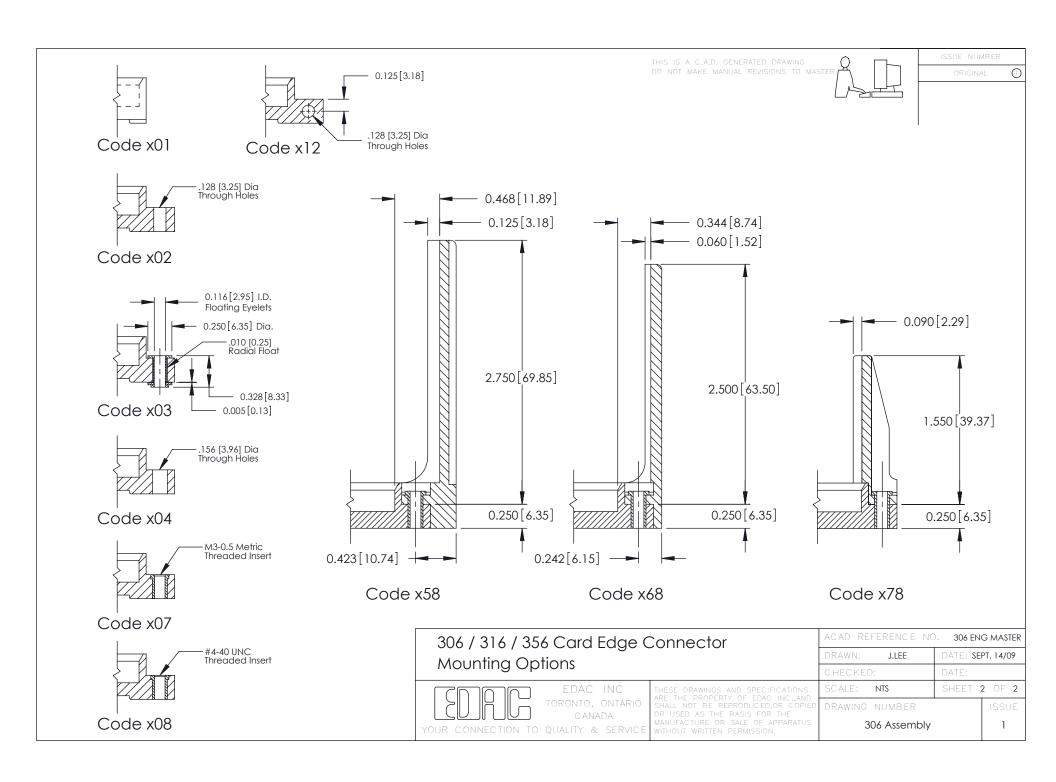

- **Mounting Options**
- **Features and Specifications**

| 306 / 316 / 356 Card Edge Connector<br>Part Number: 306-007-500-158 |          |                                   |
|---------------------------------------------------------------------|----------|-----------------------------------|
|                                                                     | EDAC INC | THESE DRAWINGS AND SPECIFICATIONS |