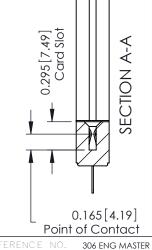

## **Contact Detail**

500-Wire Hole .087x.015(2.21x0.38) - Tail LG.=.282(7.16) .156 [3.96] Contact Spacing with Single Centreline Row

THIS IS A C.A.D. GENERATED DRAWING DO NOT MAKE MANUAL REVISIONS TO MA