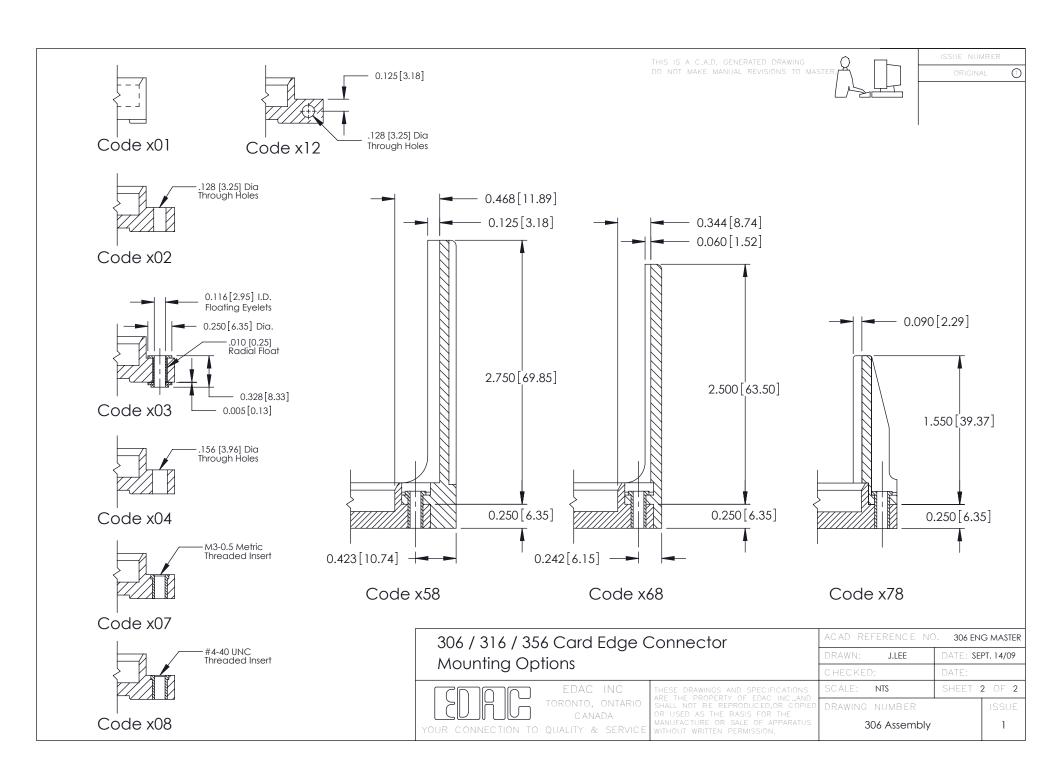

## **See Accompanying Pages for:**

- Mounting Options
- Features and Specifications

J.LEE

306 Assembly

NTS

DATE: SEPT. 14/09

SHEET 1 OF 2

306 / 316 / 356 Card Edge Connector