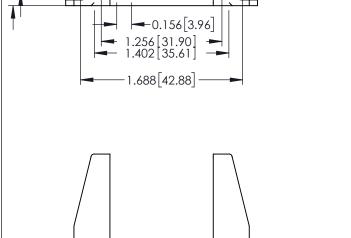

## **Mounting Option**

178-In-Line Card Guides

0.343[8.71]

Card Slot Accepts .054 (1.37) to .070 (1.78)

Thick P.C. Board