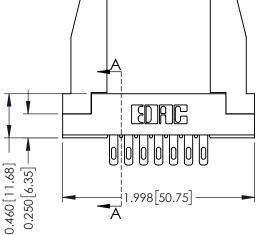

## **Contact Detail**

500-Wire Hole .087x.015(2.21x0.38) - Tail LG.=.282(7.16) .156 [3.96] Contact Spacing with Single Centreline Row

THIS IS A C.A.D. GENERATED DRAWING DO NOT MAKE MANUAL REVISIONS TO MA