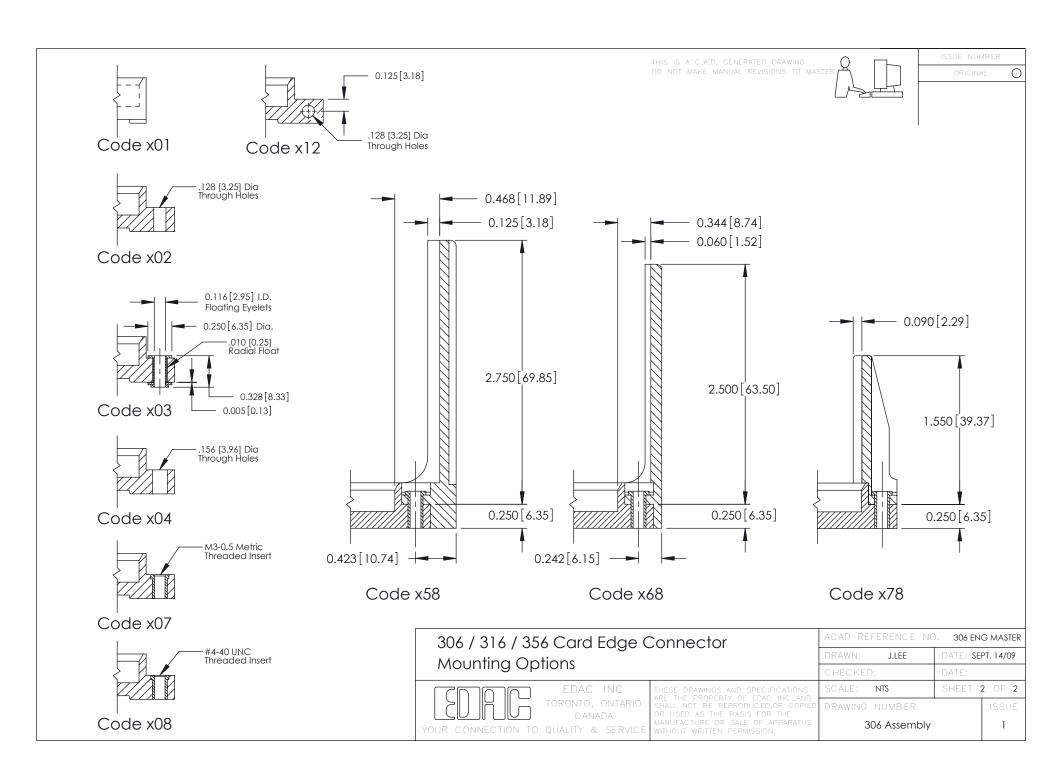

## **See Accompanying Pages for:**

- Mounting Options
- Features and Specifications

| 306 / 316 / 356 Card Edge Connector<br>Part Number: 306-007-520-102   |                                                                                                                                                                                               | ACAD REFERENCE NO. 306 ENG MASTER |             |           |           |
|-----------------------------------------------------------------------|-----------------------------------------------------------------------------------------------------------------------------------------------------------------------------------------------|-----------------------------------|-------------|-----------|-----------|
|                                                                       |                                                                                                                                                                                               | DRAWN:                            | J.LEE       | DATE: SEF | PT. 14/09 |
|                                                                       |                                                                                                                                                                                               | CHECKED:                          |             | DATE:     |           |
| EDAC INC TORONTO, ONTARIO CANADA YOUR CONNECTION TO QUALITY & SERVICE | THESE DRAWINGS AND SPECIFICATIONS ARE THE PROPERTY OF EDAC INCAND SHALL NOT BE REPRODUCED,OR COPIED OR USED AS THE BASIS FOR THE MANUFACTURE OR SALE OF APPARATUS WITHOUT WRITTEN PERMISSION. | SCALE:                            | NTS         | SHEET     | 1 OF 2    |
|                                                                       |                                                                                                                                                                                               | DRAWING                           | NUMBER      |           | ISSUE     |
|                                                                       |                                                                                                                                                                                               | 30                                | 06 Assembly |           | 1         |