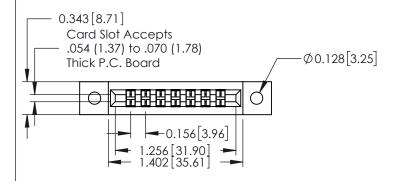

## **Mounting Option**

102-.128 (3.25) Dia. Mounting Holes

## **See Accompanying Pages for:**

- Mounting Options
- Features and Specifications

| 306 / 316 / 356 Card Edge Connector<br>Part Number: 306-007-520-102   |                                                                                                                                                                                               | ACAD REFERENCE NO. 306 ENG MASTER |             |           |           |
|-----------------------------------------------------------------------|-----------------------------------------------------------------------------------------------------------------------------------------------------------------------------------------------|-----------------------------------|-------------|-----------|-----------|
|                                                                       |                                                                                                                                                                                               | DRAWN:                            | J.LEE       | DATE: SEF | PT. 14/09 |
|                                                                       |                                                                                                                                                                                               | CHECKED:                          |             | DATE:     |           |
| EDAC INC TORONTO, ONTARIO CANADA YOUR CONNECTION TO QUALITY & SERVICE | THESE DRAWINGS AND SPECIFICATIONS ARE THE PROPERTY OF EDAC INCAND SHALL NOT BE REPRODUCED,OR COPIED OR USED AS THE BASIS FOR THE MANUFACTURE OR SALE OF APPARATUS WITHOUT WRITTEN PERMISSION. | SCALE:                            | NTS         | SHEET     | 1 OF 2    |
|                                                                       |                                                                                                                                                                                               | DRAWING                           | NUMBER      |           | ISSUE     |
|                                                                       |                                                                                                                                                                                               | 30                                | 06 Assembly |           | 1         |