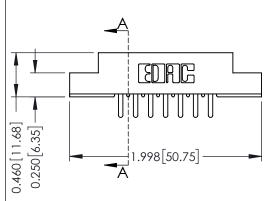

## **Contact Detail**

520-P.C. Tail .046x.015(1.17x0.38) - Tail LG.=.213(5.41) .156 [3.96] Contact Spacing with Single Centreline Row

THIS IS A C.A.D. GENERATED DRAWING

1330E NUMBER

ORIGINAL

## **See Accompanying Pages for:**

- Mounting Options
- Features and Specifications

| 306 / 316 / 356 Card Edge Connector<br>Part Number: 306-007-520-102   |                                                                                                                                                                                               | ACAD REFERENCE NO. 306 ENG MASTER |             |           |           |
|-----------------------------------------------------------------------|-----------------------------------------------------------------------------------------------------------------------------------------------------------------------------------------------|-----------------------------------|-------------|-----------|-----------|
|                                                                       |                                                                                                                                                                                               | DRAWN:                            | J.LEE       | DATE: SEF | PT. 14/09 |
|                                                                       |                                                                                                                                                                                               | CHECKED:                          |             | DATE:     |           |
| EDAC INC TORONTO, ONTARIO CANADA YOUR CONNECTION TO QUALITY & SERVICE | THESE DRAWINGS AND SPECIFICATIONS ARE THE PROPERTY OF EDAC INCAND SHALL NOT BE REPRODUCED,OR COPIED OR USED AS THE BASIS FOR THE MANUFACTURE OR SALE OF APPARATUS WITHOUT WRITTEN PERMISSION. | SCALE:                            | NTS         | SHEET     | 1 OF 2    |
|                                                                       |                                                                                                                                                                                               | DRAWING                           | NUMBER      |           | ISSUE     |
|                                                                       |                                                                                                                                                                                               | 30                                | 06 Assembly |           | 1         |