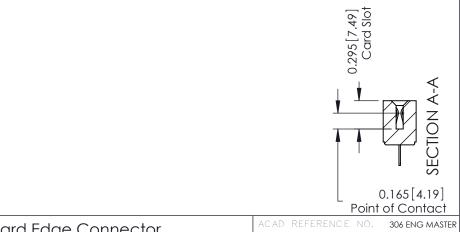

## **Contact Detail**

520-P.C. Tail .046x.015(1.17x0.38) - Tail LG.=.213(5.41) .156 [3.96] Contact Spacing with Single Centreline Row

THIS IS A C.A.D. GENERATED DRAWING

1330E NUMBER

ORIGINAL

## **See Accompanying Pages for:**

- Mounting Options
- Features and Specifications

| 306 / 316 / 356 Card Edge Connector<br>Part Number: 306-007-520-102   |                                                                                                                                                                                               | ACAD REFERENCE NO. 306 ENG MASTER |             |           |           |
|-----------------------------------------------------------------------|-----------------------------------------------------------------------------------------------------------------------------------------------------------------------------------------------|-----------------------------------|-------------|-----------|-----------|
|                                                                       |                                                                                                                                                                                               | DRAWN:                            | J.LEE       | DATE: SEF | PT. 14/09 |
|                                                                       |                                                                                                                                                                                               | CHECKED:                          |             | DATE:     |           |
| EDAC INC TORONTO, ONTARIO CANADA YOUR CONNECTION TO QUALITY & SERVICE | THESE DRAWINGS AND SPECIFICATIONS ARE THE PROPERTY OF EDAC INCAND SHALL NOT BE REPRODUCED,OR COPIED OR USED AS THE BASIS FOR THE MANUFACTURE OR SALE OF APPARATUS WITHOUT WRITTEN PERMISSION. | SCALE:                            | NTS         | SHEET     | 1 OF 2    |
|                                                                       |                                                                                                                                                                                               | DRAWING                           | NUMBER      |           | ISSUE     |
|                                                                       |                                                                                                                                                                                               | 30                                | 06 Assembly |           | 1         |