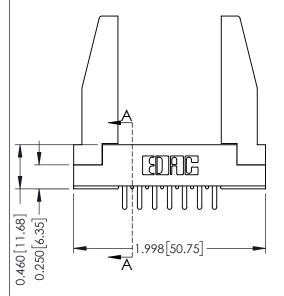

## **Mounting Option**

178-In-Line Card Guides

**Contact Detail** 

520-P.C. Tail .046x.015(1.17x0.38) - Tail LG.=.213(5.41) .156 [3.96] Contact Spacing with Single Centreline Row THIS IS A C.A.D. GENERATED DRAWING

## **See Accompanying Pages for:**

- Mounting Options
- Features and Specifications

| 1 411 110111001: 000 007 020 170                                    |                                                                                                                                                                       |
|---------------------------------------------------------------------|-----------------------------------------------------------------------------------------------------------------------------------------------------------------------|
| EDAC INC TORONTO, ONTARIO CANADA UR CONNECTION TO QUALITY & SERVICE | THESE DRAWINGS AND SPECI<br>ARE THE PROPERTY OF EDAC<br>SHALL NOT BE REPRODUCED<br>OR USED AS THE BASIS FOR<br>MANUFACTURE OR SALE OF /<br>WITHOUT WRITTEN PERMISSION |