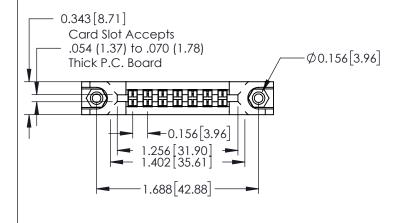

## **Mounting Option**

178-In-Line Card Guides

**Contact Detail** 

520-P.C. Tail .046x.015(1.17x0.38) - Tail LG.=.213(5.41) .156 [3.96] Contact Spacing with Single Centreline Row THIS IS A C.A.D. GENERATED DRAWING

## **See Accompanying Pages for:**

- Mounting Options
- Features and Specifications

| 1 411 110111001: 000 007 020 170                                    |                                                                                                                                                                       |
|---------------------------------------------------------------------|-----------------------------------------------------------------------------------------------------------------------------------------------------------------------|
| EDAC INC TORONTO, ONTARIO CANADA UR CONNECTION TO QUALITY & SERVICE | THESE DRAWINGS AND SPECI<br>ARE THE PROPERTY OF EDAC<br>SHALL NOT BE REPRODUCED<br>OR USED AS THE BASIS FOR<br>MANUFACTURE OR SALE OF /<br>WITHOUT WRITTEN PERMISSION |