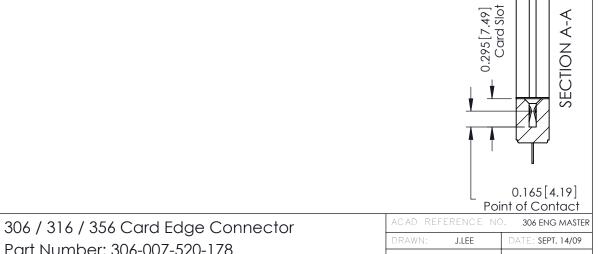

## **Mounting Option**

178-In-Line Card Guides

**Contact Detail** 

520-P.C. Tail .046x.015(1.17x0.38) - Tail LG.=.213(5.41) .156 [3.96] Contact Spacing with Single Centreline Row THIS IS A C.A.D. GENERATED DRAWING

## **See Accompanying Pages for:**

- Mounting Options
- Features and Specifications

| 1 411 110111001: 000 007 020 170                                    |                                                                                                                                                                       |
|---------------------------------------------------------------------|-----------------------------------------------------------------------------------------------------------------------------------------------------------------------|
| EDAC INC TORONTO, ONTARIO CANADA UR CONNECTION TO QUALITY & SERVICE | THESE DRAWINGS AND SPECI<br>ARE THE PROPERTY OF EDAC<br>SHALL NOT BE REPRODUCED<br>OR USED AS THE BASIS FOR<br>MANUFACTURE OR SALE OF /<br>WITHOUT WRITTEN PERMISSION |