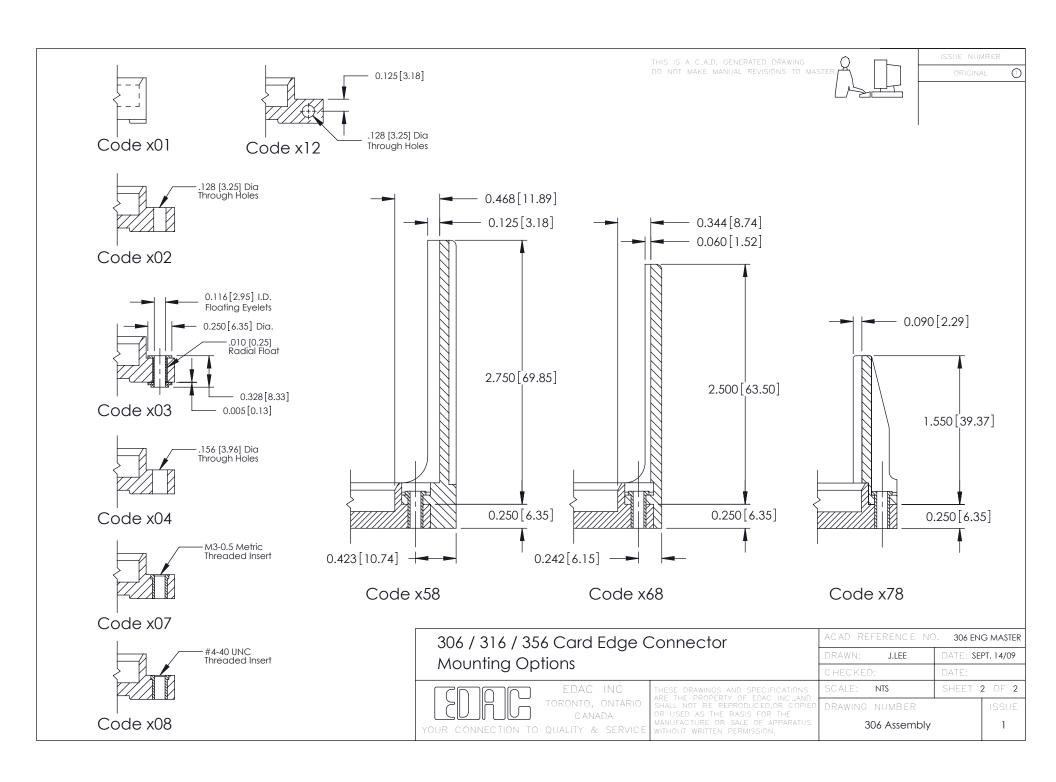

## **See Accompanying Pages for:**

- Mounting Options
- Features and Specifications

| 1 411 110111001: 000 007 020 170                                    |                                                                                                                                                                       |
|---------------------------------------------------------------------|-----------------------------------------------------------------------------------------------------------------------------------------------------------------------|
| EDAC INC TORONTO, ONTARIO CANADA UR CONNECTION TO QUALITY & SERVICE | THESE DRAWINGS AND SPECI<br>ARE THE PROPERTY OF EDAC<br>SHALL NOT BE REPRODUCED<br>OR USED AS THE BASIS FOR<br>MANUFACTURE OR SALE OF /<br>WITHOUT WRITTEN PERMISSION |