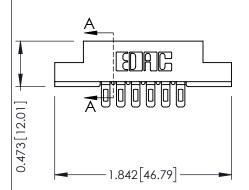

## **See Accompanying Pages for:**

- **Contact Bend Details**
- **Mounting Options**

**SECTION A-A** 

.175 [4.45] Point of Contact (FROM BTM OF SLOT) Card Slot Accepts .054 [1.37] to .070 [1.78] Thick P.C. Board

307 / 357 Card Edge Connector Part Number: 307-006-501-108

YOUR CONNECTION TO QUALITY & SERVICE

307 ENG MASTER J.LEE DATE: AUG. 11/09 SHEET 1 OF 3 NTS

307 Assembly