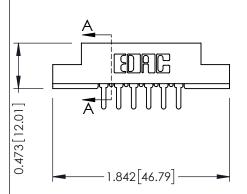

## **See Accompanying Pages for:**

- **Contact Bend Details**
- **Mounting Options**

.175 [4.45] Point of Contact

**SECTION A-A** 

Card Slot Accepts .054 [1.37] to .070 [1.78] Thick P.C. Board

(FROM BTM OF SLOT)