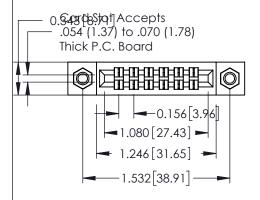

**Mounting Option** 

**Contact Detail** 

07-M3-0.5 Metric Threaded Inserts

521-P.C. Tail .037x.013(0.94x0.33) - Tail LG.=.125(3.18) .156 [3.96] Contact Spacing x .140 [3.56] Row Spacing

1

**See Accompanying Page for: Mounting Options** 