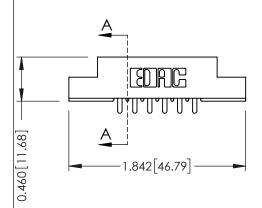

**Mounting Option** 

**Contact Detail** 

07-M3-0.5 Metric Threaded Inserts

521-P.C. Tail .037x.013(0.94x0.33) - Tail LG.=.125(3.18) .156 [3.96] Contact Spacing x .140 [3.56] Row Spacing

1





**See Accompanying Page for: Mounting Options** 

| 305 / 315 / 355 Card Edge Connector |
|-------------------------------------|
| Part Number: 315-012-521-207        |

YOUR CONNECTION TO QUALITY & SERVICE

CANADA

|   | ACAD REFERENCE NO | . 305 ENG MASTER  |
|---|-------------------|-------------------|
|   | DRAWN: J.LEE      | DATE: SEPT. 21/09 |
|   | CHECKED:          | DATE:             |
|   | SCALE: NTS        | SHEET 1 OF 2      |
| ) | DRAWING NUMBER    | ISSUE             |
|   | 205 A             | ١,,               |

0.295[7.49] Card Slot

305 Assembly

0.090[2.29] Point of Contact