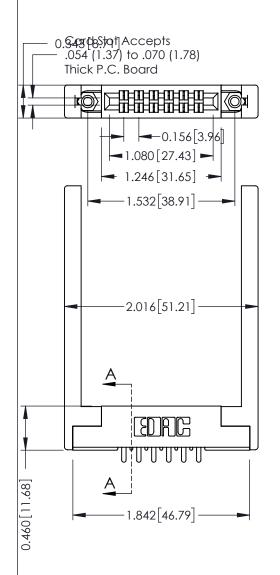

Mounting Option 68-.344 (8.74) Offset Card Guides **Contact Detail** 

521-P.C. Tail .037x.013(0.94x0.33) - Tail LG.=.125(3.18) .156 [3.96] Contact Spacing x .140 [3.56] Row Spacing THIS IS A C.A.D. GENERATED DRAWING

ORIGINAL

SECTION A-A

305 / 315 / 355 Card Edge Connector Part Number: 315-012-521-268

GS AND SPECIFICATION
PERTY OF EDAC INC.,A
E REPRODUCED,OR CO
THE BASIS FOR THE
OR SALE OF APPARAT

CHECKED: DATE:

SCALE: NTS SHEET 1 OF 2

DRAWING NUMBER ISSUE

J.LEE

305 Assembly 1

0.090 [2.29] Point of Contact

305 ENG MASTER

DATE: SEPT. 21/09

0.295[7.49] Card Slot

TORONTO, ONTARIO CANADA