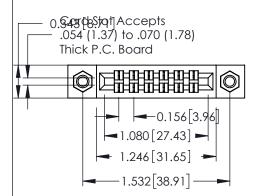

**Mounting Option** 

**Contact Detail** 

07-M3-0.5 Metric Threaded Inserts

555-Extender Board Bend (Code 500 Contacts) .156 [3.96] Contact Spacing x .140 [3.56] Row Spacing

**See Accompanying Page for: Mounting Options** 