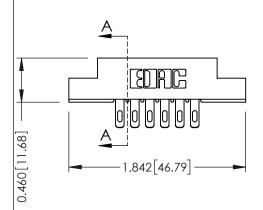

**Mounting Option** 

**Contact Detail** 

07-M3-0.5 Metric Threaded Inserts

555-Extender Board Bend (Code 500 Contacts) .156 [3.96] Contact Spacing x .140 [3.56] Row Spacing





**See Accompanying Page for: Mounting Options** 

| 305 / 315 / 355 Card Edge Connector |  |
|-------------------------------------|--|
| Part Number: 315-012-555-207        |  |

YOUR CONNECTION TO QUALITY & SERVICE

|   | ACAD REFERENCE NO | . 305 ENG MASTER  |
|---|-------------------|-------------------|
|   | DRAWN: J.LEE      | DATE: SEPT. 21/09 |
|   | CHECKED:          | DATE:             |
|   | SCALE: NTS        | SHEET 1 OF 2      |
| ) | DRAWING NUMBER    | ISSUE             |

305 Assembly

0.090[2.29] Point of Contact

0.295[7.49] Card Slot

SECTION A-A