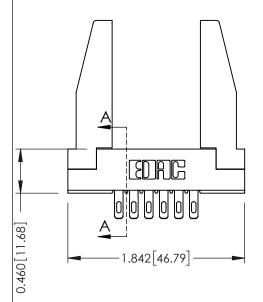

## **Mounting Option**

78-In-Line Card Guides

**Contact Detail** 

555-Extender Board Bend (Code 500 Contacts) .156 [3.96] Contact Spacing x .140 [3.56] Row Spacing





**See Accompanying Page for: Mounting Options** 

| 305 / 315 / 355 Card Edge Connector | AC AD |
|-------------------------------------|-------|
| <u> </u>                            | DRAW  |
| Part Number: 315-012-555-278        | CHEC  |

YOUR CONNECTION TO QUALITY & SERVICE

|   | ACAD REFERENCE NO | 305 ENG MASTER    |
|---|-------------------|-------------------|
|   | DRAWN: J.LEE      | DATE: SEPT. 21/09 |
|   | CHECKED:          | DATE:             |
|   | SCALE: NTS        | SHEET 1 OF 2      |
| ) | DRAWING NUMBER    | ISSUE             |
|   | 305 Assembly      | 1                 |

0.090[2.29] Point of Contact

0.295[7.49] Card Slot

SECTION A-A