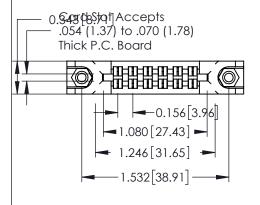

## **Mounting Option**

78-In-Line Card Guides

**Contact Detail** 

555-Extender Board Bend (Code 500 Contacts) .156 [3.96] Contact Spacing x .140 [3.56] Row Spacing

**See Accompanying Page for: Mounting Options** 