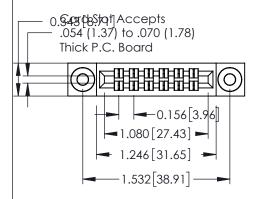

**Mounting Option** 

**Contact Detail** 

03-.116 (2.95) I.D. Floating Eyelets

556-Extender Board Bend (Code 520 Contacts) .156 [3.96] Contact Spacing x .140 [3.56] Row Spacing

1

**See Accompanying Page for: Mounting Options** 

305 Assembly

0.295[7.49] Card Slot 0.090[2.29] Point of Contact