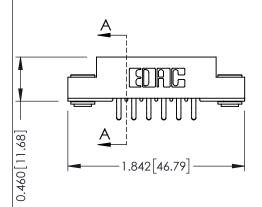

**Mounting Option** 

**Contact Detail** 

03-.116 (2.95) I.D. Floating Eyelets

556-Extender Board Bend (Code 520 Contacts) .156 [3.96] Contact Spacing x .140 [3.56] Row Spacing

1

**See Accompanying Page for: Mounting Options** 