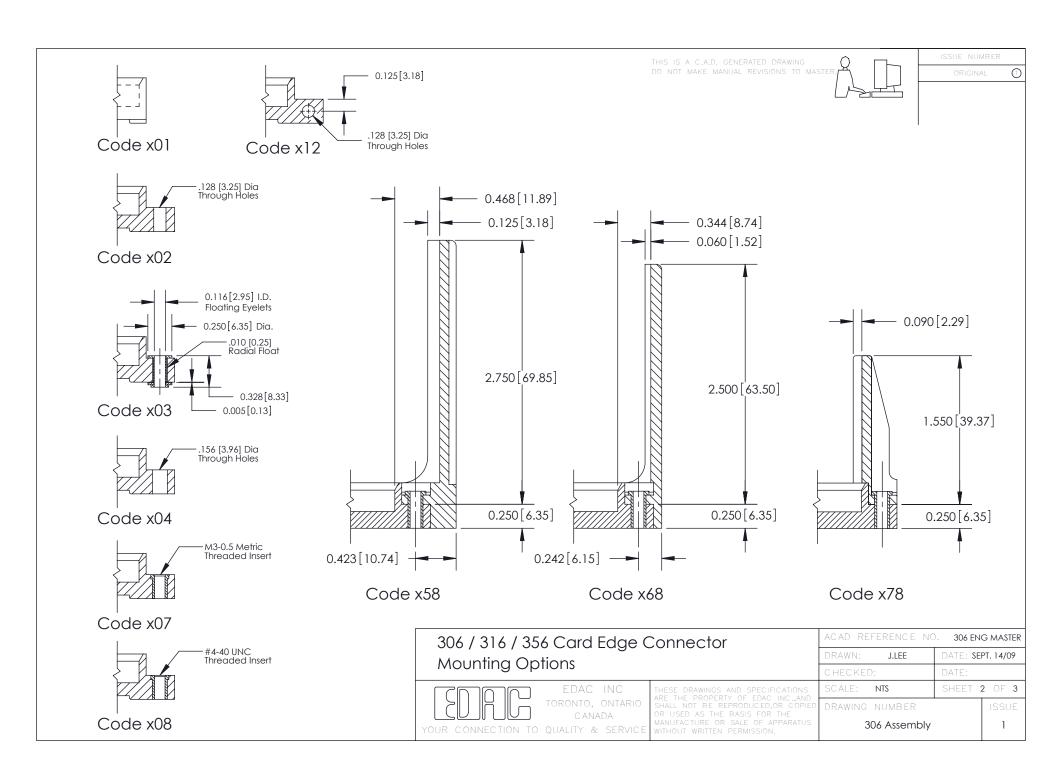

**Mounting Option** 168-.344 (8.74) Offset Card Guides **Contact Detail** 521-P.C. Tail .037x.015(0.94x0.38) - Tail LG.=.125(3.18) .156 [3.96] Contact Spacing with Single Centreline Row 1.246 [31.65] **■**1.080 [27.43] **■**  $- \emptyset 0.156 [3.96]$ Card Slot Accepts .054 (1.37) to .070 (1.78) Thick P.C. Board 0.343[8.71] 0.295[7.49] Card Slot 0.165 [4.19] Point of Contact -0.250 [6.35] **SECTION A-A** -0.126[3.20] 0.460[11.68] 306 ENG MASTER 306 / 316 / 356 Card Edge Connector DATE: SEPT. 14/09 J.LEE Part Number: 316-006-521-168 **See Accompanying Pages for: Mounting Options** SHEET 1 OF 3 NTS **Features and Specifications** 

YOUR CONNECTION TO QUALITY & SERVICE

306 Assembly

ISSUE NU

ORIGINAL