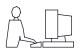

**Mounting Options** 

**Contact Detail** 

520-P.C. Tail .030x.018(0.76x0.46) - Tail LG=.175(4.45) .156 [3.96] Contact Spacing x .200 [5.08] Row Spacing

THIS IS A C.A.D. GENERATED DRAWING DO NOT MAKE MANUAL REVISIONS TO MASTER.

ISSUE NUMBER

ORIGINAL

Point of Contact SECTION A-A Card Slot 0.330 [8.38] 0.160[4.06]

337 / 387 Series Card Edge Connector Part Number: 337-006-520-658

**EDAC INC** TORONTO, ONTARIO CANADA

THESE DRAWINGS AND SPECIFICATIONS ARE THE PROPERTY OF EDAC INC.,AND SHALL NOT BE REPRODUCED, OR COPIED OR USED AS THE BASIS FOR THE MANUFACTURE OR SALE OF APPARATUS WITHOUT WRITTEN PERMISSION.

| DRAWN: J.LEE   | DATE: OCT. 06/09 |               |  |
|----------------|------------------|---------------|--|
| CHECKED:       | DATE:            |               |  |
| SCALE: NTS     | SHEET            | 1 <b>OF</b> 3 |  |
| DRAWING NUMBER |                  | ISSUE         |  |
| 337 Assembly   |                  | 1             |  |