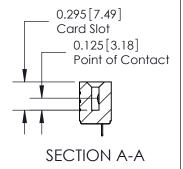

### **Specifications**

- Insulator Material: Thermoplastic Polyester, UL 94V-0
- Contact Material: Copper, Nickel, Tin Alloy CA-725
- Contact Plating: Gold on the Mating Area, Tin on the Contact Tails, Nickel Underplate
- Current Rating: 3 Amperes Continuous
- Contact Resistance: 10 Milliohms Maximum
- Dielectric Withstanding Voltage: 1200 V AC rms at Sea Level Between Adjacent Contacts
- Insulation Resistance: 5000 Megohms Minimum
- Operating Temperature: -65 to +105 Degrees C
- Insertion Force: 16 oz (4.45 N) Maximum per Contact Pair when Tested with a .070 (1.78) Thick Gauge
- Withdrawal Force: 1 oz (0.28 N) Minimum per Contact Pair when Tested with a .054 (1.37) Thick Gauge