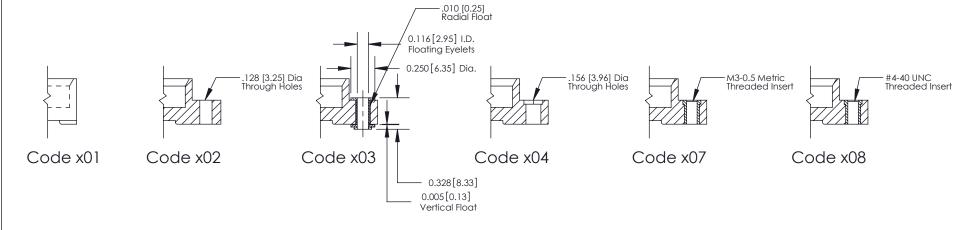

#### **Mounting Option**

07-M3-0.5 Metric Threaded Inserts

## **Mounting Options**

| 341/391 Series Card Edge C                | ACAD REFERENCE NO. 341 ENG MASTER                               |                |                          |        |
|-------------------------------------------|-----------------------------------------------------------------|----------------|--------------------------|--------|
|                                           |                                                                 | DRAWN: J.LEE   | DATE: <b>SEPT. 03/09</b> |        |
| bend beidii dha Mooriiing Opiions         | CHECKED:                                                        | DATE:          |                          |        |
| TORONTO, ONTARIO ARE THE PROPERTY OF EDAI | THESE DRAWINGS AND SPECIFICATIONS                               | SCALE: NTS     | SHEET 2                  | 2 OF 3 |
|                                           | SHALL NOT BE REPRODUCED, OR COPIED OR USED AS THE BASIS FOR THE | DRAWING NUMBER | •                        | ISSUE  |
| YOUR CONNECTION TO QUALITY & SERVICE      | MANUFACTURE OR SALE OF APPARATUS                                | 341 Assembly   |                          | 1      |