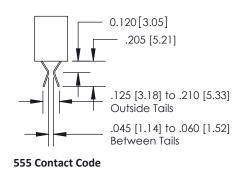

#### **Contact Detail**

520-P.C. Tail .025x.013(0.64x0.33) - Tail LG.=.125(3.18) .100 [2.54] Contact Spacing x .140 [3.56] Row Spacing

#### **Bend Detail**