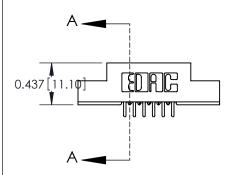

### **Features**

- UL Recognized
- .100 (2.54) Contact Spacing x .140 (3.56) Row Spacing
- Accepts .062 (1.57) Nominal Thickness P.C. Board
- Low Profile Insulator Body .437 (12.01)
- Contact Termination Options include P.C. Tail, Wire Hole, and Extender Board Bends
- Single or Dual Row Configurations
- Variety of Mounting Options
- Accepts Between Contact and In-Contact Polarizing Keys