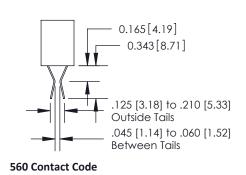

#### **Contact Detail**

520-P.C. Tail .025x.013(0.64x0.33) - Tail LG.=.125(3.18) .100 [2.54] Contact Spacing x .140 [3.56] Row Spacing

#### **Bend Detail**