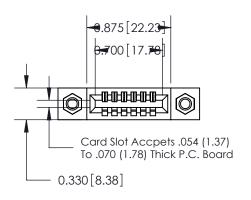

#### **Contact Detail**

520-P.C. Tail .025x.013(0.64x0.33) - Tail LG.=.125(3.18) .100 [2.54] Contact Spacing x .140 [3.56] Row Spacing

# **See Accompanying Pages for: Contact Bend Details**

- **Mounting Options**
- **Features and Specifications**

| 341/391 Series Card Edge Connector |
|------------------------------------|
| Part Number: 341-006-520-107       |

### **Specifications**

- Insulator Material: Thermoplastic Polyester, UL 94V-0
- Contact Material: Copper, Nickel, Tin Alloy CA-725
- Contact Plating: Gold on the Mating Area, Tin on the Contact Tails, Nickel Underplate
- Current Rating: 3 Amperes Continuous
- Contact Resistance: 10 Milliohms Maximum
- Dielectric Withstanding Voltage: 1200 V AC rms at Sea Level Between Adjacent Contacts
- Insulation Resistance: 5000 Megohms Minimum
- Operating Temperature: -65 to +105 Degrees C
- Insertion Force: 16 oz (4.45 N) Maximum per Contact Pair when Tested with a .070 (1.78) Thick Gauge
- Withdrawal Force: 1 oz (0.28 N) Minimum per Contact Pair when Tested with a .054 (1.37) Thick Gauge