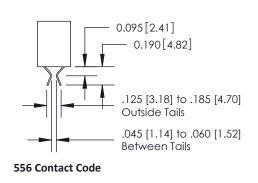

#### **Contact Detail**

520-P.C. Tail .025x.013(0.64x0.33) - Tail LG.=.125(3.18) .100 [2.54] Contact Spacing x .140 [3.56] Row Spacing

#### **Bend Detail**