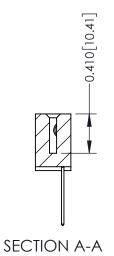

## **Contact Detail**

540-Wire Wrap .025 Sq.(0.64 Sq.) - Tail LG=.570(14.48) .100 [2.54] Contact Spacing x .200 [5.08] Row Spacing

THIS IS A C.A.D. GENERATED DRAWING

ISSUE NUMBER

ORIGINAL

| 342 / 392 Card Edge Connector<br>Part Number: 342-005-540-112 |                                                                                                                                                                                                 | ACAD REFERENCE NO. 342 ENG MASTER |             |         |           |  |
|---------------------------------------------------------------|-------------------------------------------------------------------------------------------------------------------------------------------------------------------------------------------------|-----------------------------------|-------------|---------|-----------|--|
|                                                               |                                                                                                                                                                                                 | DRAWN:                            | J.LEE       | DATE: O | CT. 06/09 |  |
|                                                               |                                                                                                                                                                                                 | CHECKED:                          |             | DATE:   |           |  |
| TORONTO, ONTARIO CANADA                                       | THESE DRAWINGS AND SPECIFICATIONS ARE THE PROPERTY OF EDAC INC.,AND SHALL NOT BE REPRODUCED,OR COPIED OR USED AS THE BASIS FOR THE MANUFACTURE OR SALE OF APPARATUS WITHOUT WRITTEN PERMISSION. | SCALE:                            | NTS         | SHEET   | 1 OF 3    |  |
|                                                               |                                                                                                                                                                                                 | DRAWING                           | NUMBER      |         | ISSUE     |  |
|                                                               |                                                                                                                                                                                                 | 3                                 | 42 Assembly |         | 1         |  |