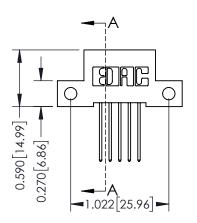

## **Contact Detail**

540-Wire Wrap .025 Sq.(0.64 Sq.) - Tail LG=.570(14.48) .100 [2.54] Contact Spacing x .200 [5.08] Row Spacing

THIS IS A C.A.D. GENERATED DRAWING

ISSUE NUMBER

ORIGINAL

| 342 / 392 Card Edge Connector<br>Part Number: 342-005-540-112 |                                                                                                                                                                                                 | ACAD REFERENCE NO. 342 ENG MASTER |             |         |           |  |
|---------------------------------------------------------------|-------------------------------------------------------------------------------------------------------------------------------------------------------------------------------------------------|-----------------------------------|-------------|---------|-----------|--|
|                                                               |                                                                                                                                                                                                 | DRAWN:                            | J.LEE       | DATE: O | CT. 06/09 |  |
|                                                               |                                                                                                                                                                                                 | CHECKED:                          |             | DATE:   |           |  |
| TORONTO, ONTARIO CANADA                                       | THESE DRAWINGS AND SPECIFICATIONS ARE THE PROPERTY OF EDAC INC.,AND SHALL NOT BE REPRODUCED,OR COPIED OR USED AS THE BASIS FOR THE MANUFACTURE OR SALE OF APPARATUS WITHOUT WRITTEN PERMISSION. | SCALE:                            | NTS         | SHEET   | 1 OF 3    |  |
|                                                               |                                                                                                                                                                                                 | DRAWING                           | NUMBER      |         | ISSUE     |  |
|                                                               |                                                                                                                                                                                                 | 3                                 | 42 Assembly |         | 1         |  |