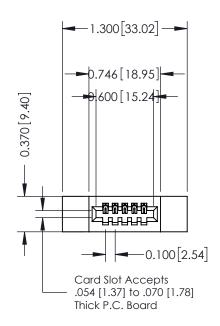

## **Contact Detail**

540-Wire Wrap .025 Sq.(0.64 Sq.) - Tail LG=.570(14.48) .100 [2.54] Contact Spacing x .200 [5.08] Row Spacing

THIS IS A C.A.D. GENERATED DRAWING

ISSUE NUMBER

ORIGINAL

| 342 / 392 Card Edge Connector<br>Part Number: 342-005-540-112 |                                                                                                                                                                                                 | ACAD REFERENCE NO. 342 ENG MASTER |             |         |           |  |
|---------------------------------------------------------------|-------------------------------------------------------------------------------------------------------------------------------------------------------------------------------------------------|-----------------------------------|-------------|---------|-----------|--|
|                                                               |                                                                                                                                                                                                 | DRAWN:                            | J.LEE       | DATE: O | CT. 06/09 |  |
|                                                               |                                                                                                                                                                                                 | CHECKED:                          |             | DATE:   |           |  |
| TORONTO, ONTARIO CANADA                                       | THESE DRAWINGS AND SPECIFICATIONS ARE THE PROPERTY OF EDAC INC.,AND SHALL NOT BE REPRODUCED,OR COPIED OR USED AS THE BASIS FOR THE MANUFACTURE OR SALE OF APPARATUS WITHOUT WRITTEN PERMISSION. | SCALE:                            | NTS         | SHEET   | 1 OF 3    |  |
|                                                               |                                                                                                                                                                                                 | DRAWING                           | NUMBER      |         | ISSUE     |  |
|                                                               |                                                                                                                                                                                                 | 3                                 | 42 Assembly |         | 1         |  |