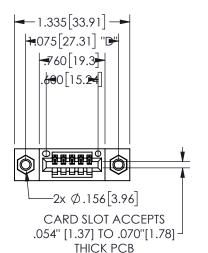

THIS IS A C.A.D. GENERATED DRAWING DO NOT MAKE MANUAL REVISIONS TO MASTER.

ISSUE NUMBER

ORIGINAL

1

<u>Contact Dimensions:</u>
500-Wire Hole .050x.025(1.27x0.64) - Tail LG=.260(6.60)
.100 (2.54) Contact Spacing x .200 (5.08) Row Spacing

## SECTION A-A

345/395 SERIES CARD EDGE CONNECTOR PART NUMBER: 345-005-500-607

**EDAC INC** TORONTO, ONTARIO CANADA

THESE DRAWINGS AND SPECIFICATIONS ARE THE PROPERTY OF EDAC INC.,AND SHALL NOT BE REPRODUCED, OR COPIED OR USED AS THE BASIS FOR THE MANUFACTURE OR SALE OF APPARATUS WITHOUT WRITTEN PERMISSION.