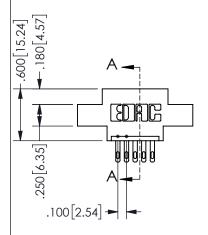

THIS IS A C.A.D. GENERATED DRAWING DO NOT MAKE MANUAL REVISIONS TO MASTER.

ISSUE NUMBER

ORIGINAL

1

<u>Contact Dimensions:</u>
500-Wire Hole .050x.025(1.27x0.64) - Tail LG=.260(6.60)
.100 (2.54) Contact Spacing x .200 (5.08) Row Spacing

## SECTION A-A

345/395 SERIES CARD EDGE CONNECTOR PART NUMBER: 345-005-500-607

**EDAC INC** TORONTO, ONTARIO CANADA

THESE DRAWINGS AND SPECIFICATIONS ARE THE PROPERTY OF EDAC INC.,AND SHALL NOT BE REPRODUCED, OR COPIED OR USED AS THE BASIS FOR THE MANUFACTURE OR SALE OF APPARATUS WITHOUT WRITTEN PERMISSION.