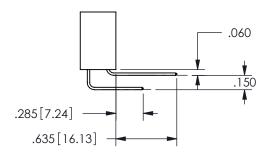

.160 4.06 .330[8.38] POINT OF CARD SLOT CONTACT .370 9.4

ISSUE NUMBER ORIGINAL

1

**Contact Code 558** 

Contact Code 559

**Contact Code 560** 

INSULATOR MATERIAL: THERMOPLASTIC POLYESTER, UL 94V-0

DAP MATERIAL AVAILABLE UPON REQUEST

CONTACT MATERIAL; COPPER ALLOY CONTACT PLATING: GOLD ON THE MATING AREA, TIN PLATING ON THE CONTACT TAILS, NICKEL UNDERPLATE