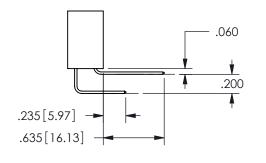

.160 4.06 .330[8.38] POINT OF CARD SLOT CONTACT .370 9.4

ISSUE NUMBER ORIGINAL

1

**Contact Code 558** 

Contact Code 559

**Contact Code 560** 

INSULATOR MATERIAL: THERMOPLASTIC POLYESTER, UL 94V-0

DAP MATERIAL AVAILABLE UPON REQUEST

CONTACT MATERIAL; COPPER ALLOY CONTACT PLATING: GOLD ON THE MATING AREA, TIN PLATING ON THE CONTACT TAILS, NICKEL UNDERPLATE