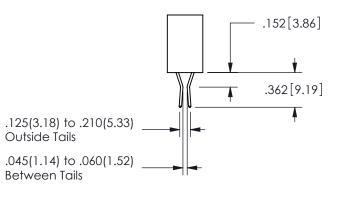

345/395 SERIES CARD EDGE CONNECTOR CONTACT CODE 555,556,558,559,560 DIMENSIONS

YOUR CONNECTION TO QUALITY & SERVICE

**EDAC INC** TORONTO, ONTARIO CANADA

THESE DRAWINGS AND SPECIFICATIONS ARE THE PROPERTY OF EDAC INC.,AND SHALL NOT BE REPRODUCED, OR COPIED OR USED AS THE BASIS FOR THE MANUFACTURE OR SALE OF APPARATUS WITHOUT WRITTEN PERMISSION.