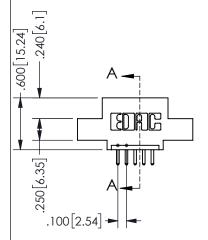

THIS IS A C.A.D. GENERATED DRAWING DO NOT MAKE MANUAL REVISIONS TO MASTER.

ISSUE NUMBER

ORIGINAL

1

<u>Contact Dimensions:</u>
520-P.C. Tail .030x.018(0.76x0.46) - Tail LG=.175(4.45)
.100 (2.54) Contact Spacing x .200 (5.08) Row Spacing

ISSUE NUMBER ORIGINAL

1

**Contact Code 558** 

Contact Code 559

**Contact Code 560** 

INSULATOR MATERIAL: THERMOPLASTIC POLYESTER, UL 94V-0

DAP MATERIAL AVAILABLE UPON REQUEST

CONTACT MATERIAL; COPPER ALLOY CONTACT PLATING: GOLD ON THE MATING AREA, TIN PLATING ON THE CONTACT TAILS, NICKEL UNDERPLATE