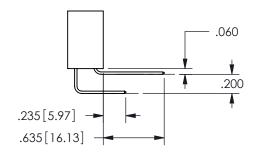

THIS IS A C.A.D. GENERATED DRAWING DO NOT MAKE MANUAL REVISIONS TO MASTER.

ISSUE NUMBER

ORIGINAL

1

<u>Contact Dimensions:</u>
520-P.C. Tail .030x.018(0.76x0.46) - Tail LG=.175(4.45)
.100 (2.54) Contact Spacing x .200 (5.08) Row Spacing

ISSUE NUMBER ORIGINAL

1

**Contact Code 558** 

Contact Code 559

**Contact Code 560** 

INSULATOR MATERIAL: THERMOPLASTIC POLYESTER, UL 94V-0

DAP MATERIAL AVAILABLE UPON REQUEST

CONTACT MATERIAL; COPPER ALLOY CONTACT PLATING: GOLD ON THE MATING AREA, TIN PLATING ON THE CONTACT TAILS, NICKEL UNDERPLATE