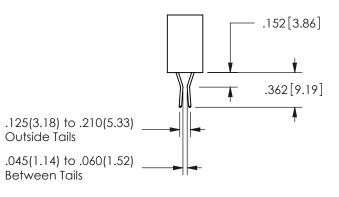

ISSUE NUMBER ORIGINAL

1

**Contact Code 558** 

Contact Code 559

**Contact Code 560** 

INSULATOR MATERIAL: THERMOPLASTIC POLYESTER, UL 94V-0

DAP MATERIAL AVAILABLE UPON REQUEST

CONTACT MATERIAL; COPPER ALLOY CONTACT PLATING: GOLD ON THE MATING AREA, TIN PLATING ON THE CONTACT TAILS, NICKEL UNDERPLATE