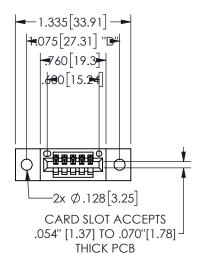

.160 4.06 .330[8.38] POINT OF CARD SLOT CONTACT

## **SECTION A-A**

345/395 SERIES CARD EDGE CONNECTOR PART NUMBER: 345-005-520-402

**EDAC INC** TORONTO, ONTARIO CANADA

THESE DRAWINGS AND SPECIFICATIONS ARE THE PROPERTY OF EDAC INC., AND SHALL NOT BE REPRODUCED, OR COPIED OR USED AS THE BASIS FOR THE MANUFACTURE OR SALE OF APPARATUS WITHOUT WRITTEN PERMISSION.