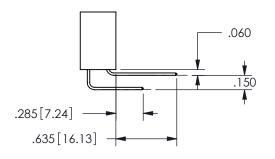

THIS IS A C.A.D. GENERATED DRAWING DO NOT MAKE MANUAL REVISIONS TO MASTER.

ISSUE NUMBER

ORIGINAL

1

<u>Contact Dimensions:</u>
520-P.C. Tail .030x.018(0.76x0.46) - Tail LG=.175(4.45)
.100 (2.54) Contact Spacing x .200 (5.08) Row Spacing

.160 4.06 .330[8.38] POINT OF CARD SLOT CONTACT