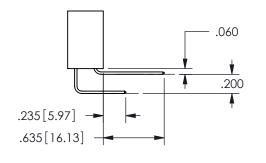

THIS IS A C.A.D. GENERATED DRAWING DO NOT MAKE MANUAL REVISIONS TO MASTER.

ISSUE NUMBER

ORIGINAL

1

<u>Contact Dimensions:</u>
520-P.C. Tail .030x.018(0.76x0.46) - Tail LG=.175(4.45)
.100 (2.54) Contact Spacing x .200 (5.08) Row Spacing

.330[8.38] .160[4.06] POINT OF CONTACT