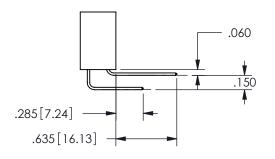

THIS IS A C.A.D. GENERATED DRAWING DO NOT MAKE MANUAL REVISIONS TO MASTER.

ISSUE NUMBER

ORIGINAL

1

<u>Contact Dimensions:</u>
520-P.C. Tail .030x.018(0.76x0.46) - Tail LG=.175(4.45)
.100 (2.54) Contact Spacing x .200 (5.08) Row Spacing

.330[8.38] .160[4.06] POINT OF CONTACT