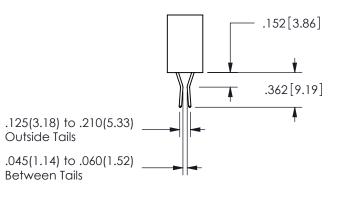

SECTION A-A

ISSUE NUMBER ORIGINAL

1

**Contact Code 558** 

Contact Code 559

**Contact Code 560** 

INSULATOR MATERIAL: THERMOPLASTIC POLYESTER, UL 94V-0

DAP MATERIAL AVAILABLE UPON REQUEST

CONTACT MATERIAL; COPPER ALLOY CONTACT PLATING: GOLD ON THE MATING AREA, TIN PLATING ON THE CONTACT TAILS, NICKEL UNDERPLATE

345/395 SERIES CARD EDGE CONNECTOR CONTACT CODE 555,556,558,559,560 DIMENSIONS