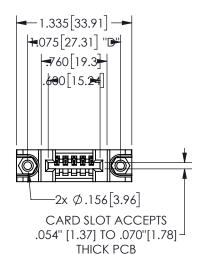

## 345/395 SERIES CARD EDGE CONNECTOR PART NUMBER: 345-005-520-488

EDAC INC TORONTO, ONTARIO CANADA

YOUR CONNECTION TO QUALITY & SERVICE

THESE DRAWINGS AND SPECIFICATIONS ARE THE PROPERTY OF EDAC INC.,AND SHALL NOT BE REPRODUCED,OR COPIED OR USED AS THE BASIS FOR THE MANUFACTURE OR SALE OF APPARATUS WITHOUT WRITTEN PERMISSION.

CONTACT MATERIAL; COPPER ALLOY CONTACT PLATING: GOLD ON THE MATING AREA, TIN PLATING ON THE CONTACT TAILS, NICKEL UNDERPLATE

345/395 SERIES CARD EDGE CONNECTOR CONTACT CODE 555,556,558,559,560 DIMENSIONS