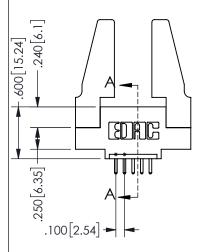

SECTION A-A

ISSUE NUMBER ORIGINAL

1

**Contact Code 558** 

Contact Code 559

**Contact Code 560** 

INSULATOR MATERIAL: THERMOPLASTIC POLYESTER, UL 94V-0

DAP MATERIAL AVAILABLE UPON REQUEST

CONTACT MATERIAL; COPPER ALLOY CONTACT PLATING: GOLD ON THE MATING AREA, TIN PLATING ON THE CONTACT TAILS, NICKEL UNDERPLATE

345/395 SERIES CARD EDGE CONNECTOR CONTACT CODE 555,556,558,559,560 DIMENSIONS