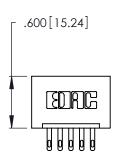

THIS IS A C.A.D. GENERATED DRAWING DO NOT MAKE MANUAL REVISIONS TO MASTER.

| 346/396 SERIES CARD EDGE CONNECTOR |
|------------------------------------|
| PART NUMBER: 346-005-500-101       |

**EDAC INC** TORONTO, ONTARIO CANADA

**Contact Code 560** 

INSULATOR MATERIAL: THERMOPLASTIC POLYESTER, UL 94V-0 CONTACT MATERIAL; COPPER, NICKEL, TIN ALLOY CA-725 CONTACT PLATING: GOLD ON THE MATING AREA, TIN-LEAD ON THE CONTACT TAILS, NICKEL UNDERPLATE