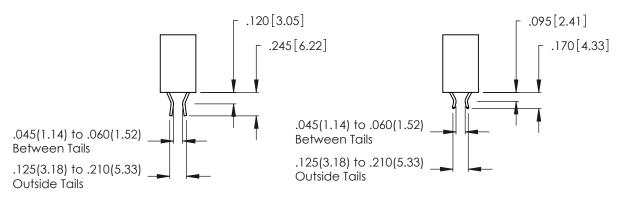

THIS IS A C.A.D. GENERATED DRAWING DO NOT MAKE MANUAL REVISIONS TO MASTER.

ISSUE NUMBER

ORIGINAL

1

**Contact Code 555** 

Contact Code 556

**Contact Code 558** 

**Contact Code 559** 

**Contact Code 560** 

INSULATOR MATERIAL: THERMOPLASTIC POLYESTER, UL 94V-0 CONTACT MATERIAL; COPPER, NICKEL, TIN ALLOY CA-725 CONTACT PLATING: GOLD ON THE MATING AREA, TIN-LEAD ON THE CONTACT TAILS, NICKEL UNDERPLATE

346/396 SERIES CARD EDGE CONNECTOR CONTACT CODE 555,556,558,559,560 DIMENSIONS

YOUR CONNECTION TO QUALITY & SERVICE

**EDAC INC** TORONTO, ONTARIO CANADA

THESE DRAWINGS AND SPECIFICATIONS ARE THE PROPERTY OF EDAC INC.,AND SHALL NOT BE REPRODUCED, OR COPIED OR USED AS THE BASIS FOR THE MANUFACTURE OR SALE OF APPARATUS WITHOUT WRITTEN PERMISSION.