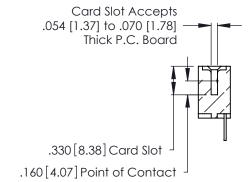

346/396 SERIES CARD EDGE CONNECTOR CONTACT CODE 555,556,558,559,560 DIMENSIONS

YOUR CONNECTION TO QUALITY & SERVICE

**EDAC INC** TORONTO, ONTARIO CANADA

THESE DRAWINGS AND SPECIFICATIONS ARE THE PROPERTY OF EDAC INC.,AND SHALL NOT BE REPRODUCED, OR COPIED OR USED AS THE BASIS FOR THE MANUFACTURE OR SALE OF APPARATUS WITHOUT WRITTEN PERMISSION.