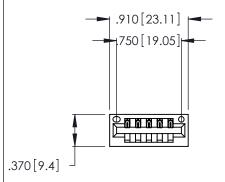

Contact Dimensions: 500-Wire Hole .050x.025 (1.27x0.64) - Tail LG. =.260 (6.60) .125 (3.18) Contact Spacing x .250 (6.35) Row Spacing

- INSULATOR MATERIAL: THERMOPLASTIC POLYESTER, UL 94V-0 CONTACT MATERIAL; COPPER, NICKEL, TIN ALLOY CA-725
- CONTACT PLATING: GOLD ON THE MATING AREA, TIN-LEAD ON THE CONTACT TAILS, NICKEL UNDERPLATE

THIS IS A C.A.D. GENERATED DRAWING DO NOT MAKE MANUAL REVISIONS TO MASTER.

| 346/396 SERIES CARD EDGE CONNECTOR |
|------------------------------------|
| PART NUMBER: 346-005-500-101       |

**EDAC INC** TORONTO, ONTARIO CANADA