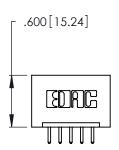

THIS IS A C.A.D. GENERATED DRAWING DO NOT MAKE MANUAL REVISIONS TO MASTER.

| 346/396 SERIES CARD EDGE CONNECTOR |
|------------------------------------|
| PART NUMBER: 346-005-520-101       |

**EDAC INC** TORONTO, ONTARIO CANADA

346/396 SERIES CARD EDGE CONNECTOR CONTACT CODE 555,556,558,559,560 DIMENSIONS

YOUR CONNECTION TO QUALITY & SERVICE

**EDAC INC** TORONTO, ONTARIO CANADA

THESE DRAWINGS AND SPECIFICATIONS ARE THE PROPERTY OF EDAC INC.,AND SHALL NOT BE REPRODUCED, OR COPIED OR USED AS THE BASIS FOR THE MANUFACTURE OR SALE OF APPARATUS WITHOUT WRITTEN PERMISSION.