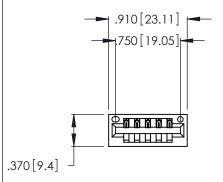

<u>Contact Dimensions:</u>
520-P.C. Tail .030x.018 (0.76x0.46) - Tail LG. = .175 (4.45) .125 (3.18) Contact Spacing x .250 (6.35) Row Spacing

- INSULATOR MATERIAL: THERMOPLASTIC POLYESTER, UL 94V-0 CONTACT MATERIAL; COPPER, NICKEL, TIN ALLOY CA-725
- CONTACT PLATING: GOLD ON THE MATING AREA, TIN-LEAD ON THE CONTACT TAILS, NICKEL UNDERPLATE

346/396 SERIES CARD EDGE CONNECTOR CONTACT CODE 555,556,558,559,560 DIMENSIONS

YOUR CONNECTION TO QUALITY & SERVICE

**EDAC INC** TORONTO, ONTARIO CANADA

THESE DRAWINGS AND SPECIFICATIONS ARE THE PROPERTY OF EDAC INC.,AND SHALL NOT BE REPRODUCED, OR COPIED OR USED AS THE BASIS FOR THE MANUFACTURE OR SALE OF APPARATUS WITHOUT WRITTEN PERMISSION.