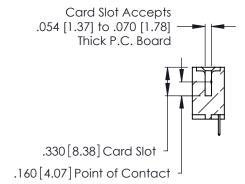

<u>Contact Dimensions:</u>
520-P.C. Tail .030x.018 (0.76x0.46) - Tail LG. = .175 (4.45) .125 (3.18) Contact Spacing x .250 (6.35) Row Spacing

- INSULATOR MATERIAL: THERMOPLASTIC POLYESTER, UL 94V-0 CONTACT MATERIAL; COPPER, NICKEL, TIN ALLOY CA-725
- CONTACT PLATING: GOLD ON THE MATING AREA, TIN-LEAD ON THE CONTACT TAILS, NICKEL UNDERPLATE

346/396 SERIES CARD EDGE CONNECTOR CONTACT CODE 555,556,558,559,560 DIMENSIONS

YOUR CONNECTION TO QUALITY & SERVICE

**EDAC INC** TORONTO, ONTARIO CANADA

THESE DRAWINGS AND SPECIFICATIONS ARE THE PROPERTY OF EDAC INC.,AND SHALL NOT BE REPRODUCED, OR COPIED OR USED AS THE BASIS FOR THE MANUFACTURE OR SALE OF APPARATUS WITHOUT WRITTEN PERMISSION.