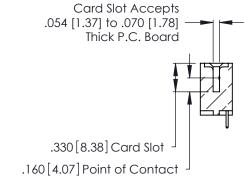

346/396 SERIES CARD EDGE CONNECTOR CONTACT CODE 555,556,558,559,560 DIMENSIONS

YOUR CONNECTION TO QUALITY & SERVICE

**EDAC INC** TORONTO, ONTARIO CANADA

THESE DRAWINGS AND SPECIFICATIONS ARE THE PROPERTY OF EDAC INC.,AND SHALL NOT BE REPRODUCED, OR COPIED OR USED AS THE BASIS FOR THE MANUFACTURE OR SALE OF APPARATUS WITHOUT WRITTEN PERMISSION.