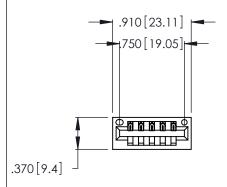

Contact Dimensions: 521-P.C. Tail .025 Sq. (0.64 Sq.) - Tail LG. =.150 (3.81) .125 (3.18) Contact Spacing x .250 (6.35) Row Spacing

THIS IS A C.A.D. GENERATED DRAWING DO NOT MAKE MANUAL REVISIONS TO MASTER.

- INSULATOR MATERIAL: THERMOPLASTIC POLYESTER, UL 94V-0 CONTACT MATERIAL; COPPER, NICKEL, TIN ALLOY CA-725
- CONTACT PLATING: GOLD ON THE MATING AREA, TIN-LEAD ON THE CONTACT TAILS, NICKEL UNDERPLATE

| 346/396 SERIES CARD EDGE CONNECTOR |
|------------------------------------|
| PART NUMBER: 346-005-521-101       |