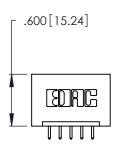

Contact Dimensions: 521-P.C. Tail .025 Sq. (0.64 Sq.) - Tail LG. =.150 (3.81) .125 (3.18) Contact Spacing x .250 (6.35) Row Spacing

THIS IS A C.A.D. GENERATED DRAWING DO NOT MAKE MANUAL REVISIONS TO MASTER.

- INSULATOR MATERIAL: THERMOPLASTIC POLYESTER, UL 94V-0 CONTACT MATERIAL; COPPER, NICKEL, TIN ALLOY CA-725
- CONTACT PLATING: GOLD ON THE MATING AREA, TIN-LEAD ON THE CONTACT TAILS, NICKEL UNDERPLATE

| 346/396 SERIES CARD EDGE CONNECTOR |
|------------------------------------|
| PART NUMBER: 346-005-521-101       |