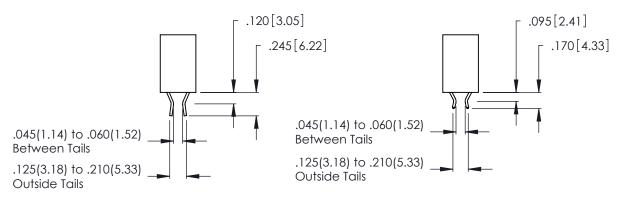

THIS IS A C.A.D. GENERATED DRAWING DO NOT MAKE MANUAL REVISIONS TO MASTER.

ISSUE NUMBER

ORIGINAL

1

**Contact Code 555** 

Contact Code 556

**Contact Code 558** 

**Contact Code 559** 

**Contact Code 560** 

INSULATOR MATERIAL: THERMOPLASTIC POLYESTER, UL 94V-0 CONTACT MATERIAL; COPPER, NICKEL, TIN ALLOY CA-725 CONTACT PLATING: GOLD ON THE MATING AREA, TIN-LEAD ON THE CONTACT TAILS, NICKEL UNDERPLATE