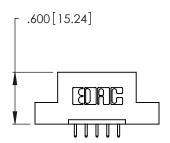

THIS IS A C.A.D. GENERATED DRAWING DO NOT MAKE MANUAL REVISIONS TO MASTER.

ISSUE NUMBER ORIGINAL 1

346/396 SERIES CARD EDGE CONNECTOR PART NUMBER: 346-005-521-104

**EDAC INC** TORONTO, ONTARIO CANADA

THESE DRAWINGS AND SPECIFICATIONS ARE THE PROPERTY OF EDAC INC., AND SHALL NOT BE REPRODUCED, OR COPIED OR USED AS THE BASIS FOR THE MANUFACTURE OR SALE OF APPARATUS WITHOUT WRITTEN PERMISSION.