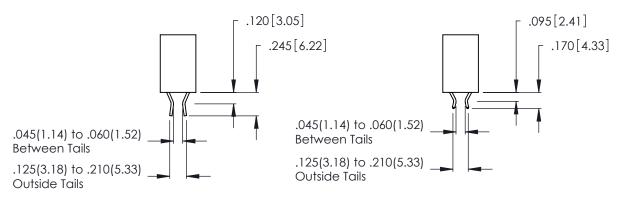

THIS IS A C.A.D. GENERATED DRAWING DO NOT MAKE MANUAL REVISIONS TO MASTER.

ISSUE NUMBER

ORIGINAL

1

**Contact Code 555** 

Contact Code 556

**Contact Code 558** 

**Contact Code 559** 

Contact Code 560

INSULATOR MATERIAL: THERMOPLASTIC POLYESTER, UL 94V-0 CONTACT MATERIAL; COPPER, NICKEL, TIN ALLOY CA-725 CONTACT PLATING: GOLD ON THE MATING AREA, TIN-LEAD ON THE CONTACT TAILS, NICKEL UNDERPLATE

346/396 SERIES CARD EDGE CONNECTOR CONTACT CODE 555,556,558,559,560 DIMENSIONS

YOUR CONNECTION TO QUALITY & SERVICE

**EDAC INC** TORONTO, ONTARIO CANADA

THESE DRAWINGS AND SPECIFICATIONS ARE THE PROPERTY OF EDAC INC.,AND SHALL NOT BE REPRODUCED, OR COPIED OR USED AS THE BASIS FOR THE MANUFACTURE OR SALE OF APPARATUS WITHOUT WRITTEN PERMISSION.