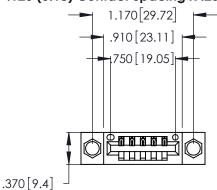

<u>Contact Dimensions:</u>
521-P.C. Tail .025 Sq. (0.64 Sq.) - Tail LG. =.150 (3.81)
.125 (3.18) Contact Spacing x .250 (6.35) Row Spacing

- INSULATOR MATERIAL: THERMOPLASTIC POLYESTER, UL 94V-0 CONTACT MATERIAL; COPPER, NICKEL, TIN ALLOY CA-725
- CONTACT PLATING: GOLD ON THE MATING AREA, TIN-LEAD ON THE CONTACT TAILS, NICKEL UNDERPLATE

THIS IS A C.A.D. GENERATED DRAWING DO NOT MAKE MANUAL REVISIONS TO MASTER.

ISSUE NUMBER ORIGINAL 1

346/396 SERIES CARD EDGE CONNECTOR PART NUMBER: 346-005-521-104

**EDAC INC** TORONTO, ONTARIO CANADA

THESE DRAWINGS AND SPECIFICATIONS ARE THE PROPERTY OF EDAC INC., AND SHALL NOT BE REPRODUCED, OR COPIED OR USED AS THE BASIS FOR THE MANUFACTURE OR SALE OF APPARATUS WITHOUT WRITTEN PERMISSION.