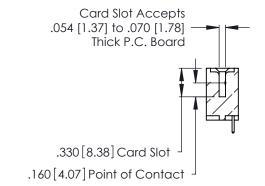

THIS IS A C.A.D. GENERATED DRAWING DO NOT MAKE MANUAL REVISIONS TO MASTER.

ISSUE NUMBER ORIGINAL 1

346/396 SERIES CARD EDGE CONNECTOR PART NUMBER: 346-005-521-104

**EDAC INC** TORONTO, ONTARIO CANADA

THESE DRAWINGS AND SPECIFICATIONS ARE THE PROPERTY OF EDAC INC., AND SHALL NOT BE REPRODUCED, OR COPIED OR USED AS THE BASIS FOR THE MANUFACTURE OR SALE OF APPARATUS WITHOUT WRITTEN PERMISSION.