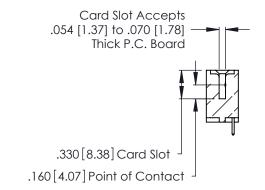

THIS IS A C.A.D. GENERATED DRAWING DO NOT MAKE MANUAL REVISIONS TO MASTER.

ISSUE NUMBER

ORIGINAL

1

**Contact Code 555** 

Contact Code 556

**Contact Code 558** 

**Contact Code 559** 

Contact Code 560

INSULATOR MATERIAL: THERMOPLASTIC POLYESTER, UL 94V-0 CONTACT MATERIAL; COPPER, NICKEL, TIN ALLOY CA-725 CONTACT PLATING: GOLD ON THE MATING AREA, TIN-LEAD ON THE CONTACT TAILS, NICKEL UNDERPLATE

346/396 SERIES CARD EDGE CONNECTOR CONTACT CODE 555,556,558,559,560 DIMENSIONS

YOUR CONNECTION TO QUALITY & SERVICE

**EDAC INC** TORONTO, ONTARIO CANADA

THESE DRAWINGS AND SPECIFICATIONS ARE THE PROPERTY OF EDAC INC.,AND SHALL NOT BE REPRODUCED, OR COPIED OR USED AS THE BASIS FOR THE MANUFACTURE OR SALE OF APPARATUS WITHOUT WRITTEN PERMISSION.