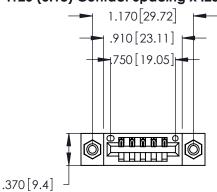

<u>Contact Dimensions:</u>
521-P.C. Tail .025 Sq. (0.64 Sq.) - Tail LG. =.150 (3.81)
.125 (3.18) Contact Spacing x .250 (6.35) Row Spacing

- INSULATOR MATERIAL: THERMOPLASTIC POLYESTER, UL 94V-0 CONTACT MATERIAL; COPPER, NICKEL, TIN ALLOY CA-725
- CONTACT PLATING: GOLD ON THE MATING AREA, TIN-LEAD ON THE CONTACT TAILS, NICKEL UNDERPLATE

THIS IS A C.A.D. GENERATED DRAWING DO NOT MAKE MANUAL REVISIONS TO MASTER.

ISSUE NUMBER ORIGINAL 1

346/396 SERIES CARD EDGE CONNECTOR PART NUMBER: 346-005-521-608

**EDAC INC** TORONTO, ONTARIO CANADA

THESE DRAWINGS AND SPECIFICATIONS ARE THE PROPERTY OF EDAC INC., AND SHALL NOT BE REPRODUCED, OR COPIED OR USED AS THE BASIS FOR THE MANUFACTURE OR SALE OF APPARATUS WITHOUT WRITTEN PERMISSION.