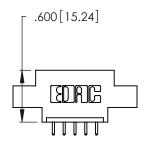

THIS IS A C.A.D. GENERATED DRAWING DO NOT MAKE MANUAL REVISIONS TO MASTER.

ISSUE NUMBER ORIGINAL 1

346/396 SERIES CARD EDGE CONNECTOR PART NUMBER: 346-005-521-608

**EDAC INC** TORONTO, ONTARIO CANADA

THESE DRAWINGS AND SPECIFICATIONS ARE THE PROPERTY OF EDAC INC., AND SHALL NOT BE REPRODUCED, OR COPIED OR USED AS THE BASIS FOR THE MANUFACTURE OR SALE OF APPARATUS WITHOUT WRITTEN PERMISSION.

| ACAD REFE      | RENCE NO.  | 346-ENG  | G-MASTER  |
|----------------|------------|----------|-----------|
| DRAWN:         | J.LEE      | DATE: AF | PR. 22/09 |
| CHECKED:       |            | DATE:    |           |
| SCALE:         | N.T.S      | SHEET    | OF 2      |
| DRAWING NUMBER |            |          | ISSUE     |
| 346-           | ENG-MASTER |          | 1         |