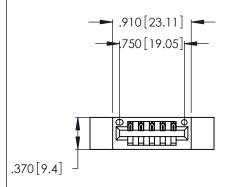

Contact Dimensions: 521-P.C. Tail .025 Sq. (0.64 Sq.) - Tail LG. =.150 (3.81) .125 (3.18) Contact Spacing x .250 (6.35) Row Spacing

- INSULATOR MATERIAL: THERMOPLASTIC POLYESTER, UL 94V-0 CONTACT MATERIAL; COPPER, NICKEL, TIN ALLOY CA-725
- CONTACT PLATING: GOLD ON THE MATING AREA, TIN-LEAD ON THE CONTACT TAILS, NICKEL UNDERPLATE

| 346/396 SERIES CARD EDGE CONNECTOR |
|------------------------------------|
| PART NUMBER: 346-005-521-612       |

YOUR CONNECTION TO QUALITY & SERVICE

**EDAC INC** TORONTO, ONTARIO CANADA

THESE DRAWINGS AND SPECIFICATIONS ARE THE PROPERTY OF EDAC INC.,AND SHALL NOT BE REPRODUCED, OR COPIED OR USED AS THE BASIS FOR THE MANUFACTURE OR SALE OF APPARATUS WITHOUT WRITTEN PERMISSION.