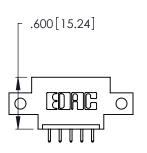

| 346/396 SERIES CARD EDGE CONNECTOR |
|------------------------------------|
| PART NUMBER: 346-005-521-612       |

YOUR CONNECTION TO QUALITY & SERVICE

**EDAC INC** TORONTO, ONTARIO CANADA

THESE DRAWINGS AND SPECIFICATIONS ARE THE PROPERTY OF EDAC INC.,AND SHALL NOT BE REPRODUCED, OR COPIED OR USED AS THE BASIS FOR THE MANUFACTURE OR SALE OF APPARATUS WITHOUT WRITTEN PERMISSION.

| ACAD REFERENCE NO. |             | 346-ENG-MASTER |           |
|--------------------|-------------|----------------|-----------|
| DRAWN:             | J.LEE       | DATE: AF       | PR. 22/09 |
| CHECKED:           |             | DATE:          |           |
| SCALE:             | N.T.S       | SHEET          | OF 2      |
| DRAWING N          | NUMBER      |                | ISSUE     |
| 346                | -ENG-MASTER |                | 1         |