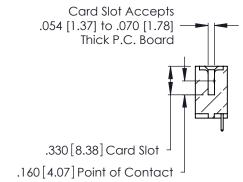

Contact Dimensions: 521-P.C. Tail .025 Sq. (0.64 Sq.) - Tail LG. =.150 (3.81) .125 (3.18) Contact Spacing x .250 (6.35) Row Spacing

- INSULATOR MATERIAL: THERMOPLASTIC POLYESTER, UL 94V-0 CONTACT MATERIAL; COPPER, NICKEL, TIN ALLOY CA-725
- CONTACT PLATING: GOLD ON THE MATING AREA, TIN-LEAD ON THE CONTACT TAILS, NICKEL UNDERPLATE

| 346/396 SERIES CARD EDGE CONNECTOR |
|------------------------------------|
| PART NUMBER: 346-005-521-612       |

YOUR CONNECTION TO QUALITY & SERVICE

**EDAC INC** TORONTO, ONTARIO CANADA

THESE DRAWINGS AND SPECIFICATIONS ARE THE PROPERTY OF EDAC INC.,AND SHALL NOT BE REPRODUCED, OR COPIED OR USED AS THE BASIS FOR THE MANUFACTURE OR SALE OF APPARATUS WITHOUT WRITTEN PERMISSION.