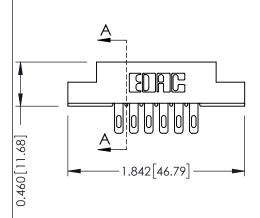

## **Mounting Option**

**Contact Detail** 

07-M3-0.5 Metric Threaded Inserts

500-Wire Hole .087x.013(2.21x0.33) - Tail LG.=.282(7.16) .156 [3.96] Contact Spacing x .140 [3.56] Row Spacing

1





**See Accompanying Page for: Mounting Options** 

| 305 / 315 / 35 | 5 Card Edge Connector |
|----------------|-----------------------|
| Part Number:   | 355-012-500-207       |

YOUR CONNECTION TO QUALITY & SERVICE

CANADA

| ACAD REFERENCE NO. 305 ENG MASTER |                   |
|-----------------------------------|-------------------|
| DRAWN: J.LEE                      | DATE: SEPT. 21/09 |
| CHECKED:                          | DATE:             |
| SCALE: NTS                        | SHEET 1 OF 2      |
| DRAWING NUMBER                    | ISSUE             |

305 Assembly

0.090[2.29] Point of Contact

0.295[7.49] Card Slot

SECTION A-A