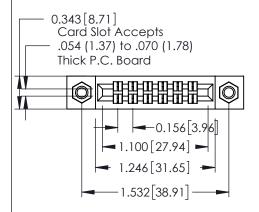

## **Mounting Option**

**Contact Detail** 

07-M3-0.5 Metric Threaded Inserts

500-Wire Hole .087x.013(2.21x0.33) - Tail LG.=.282(7.16) .156 [3.96] Contact Spacing x .140 [3.56] Row Spacing

1

**See Accompanying Page for: Mounting Options** 

305 Assembly

0.090[2.29] Point of Contact

0.295[7.49] Card Slot

SECTION A-A