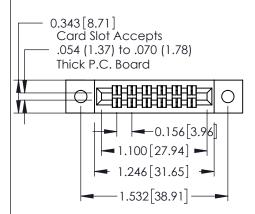

**Mounting Option** 

**Contact Detail** 

02-.128 (3.25) Dia. Mounting Holes

500-Wire Hole .087x.013(2.21x0.33) - Tail LG.=.282(7.16) .156 [3.96] Contact Spacing x .140 [3.56] Row Spacing

**See Accompanying Page for: Mounting Options** 

0.330 [8.38] Card Slot SECTION A-A 0.125[3.18] Point of Contact

| 305 / 315 / 355 Card Edge Connector<br>Part Number: 355-012-500-502 |                                                                                                                                                               | ACAD REFERENCE NO. 305 ENG MASTER |             |                          |        |
|---------------------------------------------------------------------|---------------------------------------------------------------------------------------------------------------------------------------------------------------|-----------------------------------|-------------|--------------------------|--------|
|                                                                     |                                                                                                                                                               | DRAWN:                            | J.LEE       | DATE: <b>SEPT. 21/09</b> |        |
|                                                                     |                                                                                                                                                               | CHECKED:                          |             | DATE:                    |        |
| EDAC INC                                                            | THESE DRAWINGS AND SPECIFICATIONS                                                                                                                             | SCALE:                            | NTS         | SHEET                    | 1 OF 2 |
| CANADA CANADA                                                       | ARE THE PROPERTY OF EDAC INC.AND SHALL NOT BE REPRODUCED, OR COPIED OR USED AS THE BASIS FOR THE MANUFACTURE OR SALE OF APPARATUS WITHOUT WRITTEN PERMISSION. | DRAWING                           | NUMBER      |                          | ISSUE  |
|                                                                     |                                                                                                                                                               | 3                                 | 05 Assembly |                          | 1      |