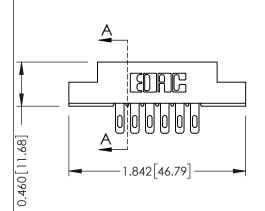

**Mounting Option** 

**Contact Detail** 

02-.128 (3.25) Dia. Mounting Holes

500-Wire Hole .087x.013(2.21x0.33) - Tail LG.=.282(7.16) .156 [3.96] Contact Spacing x .140 [3.56] Row Spacing

**See Accompanying Page for: Mounting Options** 

0.330 [8.38] Card Slot SECTION A-A 0.125[3.18] Point of Contact

| 305 / 315 / 355 Card Edge Connector<br>Part Number: 355-012-500-502 |                                                                                                                                                               | ACAD REFERENCE NO. 305 ENG MASTER |             |                          |        |
|---------------------------------------------------------------------|---------------------------------------------------------------------------------------------------------------------------------------------------------------|-----------------------------------|-------------|--------------------------|--------|
|                                                                     |                                                                                                                                                               | DRAWN:                            | J.LEE       | DATE: <b>SEPT. 21/09</b> |        |
|                                                                     |                                                                                                                                                               | CHECKED:                          |             | DATE:                    |        |
| EDAC INC                                                            | THESE DRAWINGS AND SPECIFICATIONS                                                                                                                             | SCALE:                            | NTS         | SHEET                    | 1 OF 2 |
| CANADA CANADA                                                       | ARE THE PROPERTY OF EDAC INC.AND SHALL NOT BE REPRODUCED, OR COPIED OR USED AS THE BASIS FOR THE MANUFACTURE OR SALE OF APPARATUS WITHOUT WRITTEN PERMISSION. | DRAWING                           | NUMBER      |                          | ISSUE  |
|                                                                     |                                                                                                                                                               | 3                                 | 05 Assembly |                          | 1      |