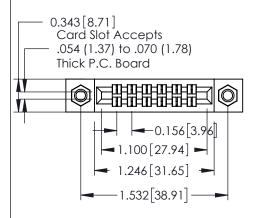

## **Contact Detail**

521-P.C. Tail .037x.013(0.94x0.33) - Tail LG.=.125(3.18) .156 [3.96] Contact Spacing x .140 [3.56] Row Spacing

**See Accompanying Page for: Mounting Options** 

| 305 / 315 / 355 Card Edge Connector |  |
|-------------------------------------|--|
| Part Number: 355-012-521-207        |  |

0.090[2.29] Point of Contact

0.295[7.49] Card Slot