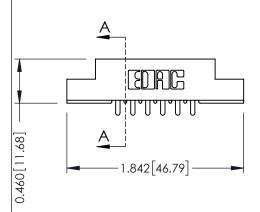

## **Contact Detail**

521-P.C. Tail .037x.013(0.94x0.33) - Tail LG.=.125(3.18) .156 [3.96] Contact Spacing x .140 [3.56] Row Spacing

**See Accompanying Page for: Mounting Options** 

| 305 / 315 / 355 Card Edge Connector |  |
|-------------------------------------|--|
| Part Number: 355-012-521-207        |  |