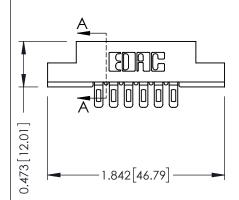

## **See Accompanying Pages for:**

- Contact Bend Details
- Mounting Options

307 ENG MASTER

DATE: AUG. 11/09

SHEET 1 OF 3

to .070 [1.78] Thick P.C. Board

| 307 / 357 Card Edge Connector<br>Part Number: 357-006-501-104 |                                                                                                                                                                                                 | ACAD REFERENCE NO |             |
|---------------------------------------------------------------|-------------------------------------------------------------------------------------------------------------------------------------------------------------------------------------------------|-------------------|-------------|
|                                                               |                                                                                                                                                                                                 | DRAWN:            | J.LEE       |
|                                                               |                                                                                                                                                                                                 | CHECKED:          |             |
|                                                               | THESE DRAWINGS AND SPECIFICATIONS ARE THE PROPERTY OF EDAC INC.,AND SHALL NOT BE REPRODUCED,OR COPIED OR USED AS THE BASIS FOR THE MANUFACTURE OR SALE OF APPARATUS WITHOUT WRITTEN PERMISSION. | SCALE:            | NTS         |
|                                                               |                                                                                                                                                                                                 | DRAWING           | NUMBER      |
|                                                               |                                                                                                                                                                                                 | 3                 | 07 Assembly |