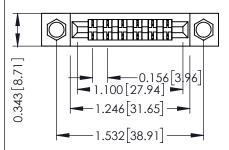

Mounting Option
.156 (3.96) Dia. Mounting Holes

**Contact Detail** 

Wire Hole .089x.014(2.29x0.36) - Tail LG=.213(5.41) .156 [3.96] Contact Spacing x .200 [5.08] Row Spacing THIS IS A C.A.D. GENERATED DRAWING DO NOT MAKE MANUAL REVISIONS TO MAS