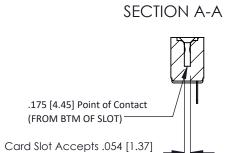

## **See Accompanying Pages for:**

- Contact Bend Details
- Mounting Options

307 ENG MASTER

DATE: AUG. 11/09

SHEET 1 OF 3

to .070 [1.78] Thick P.C. Board

| 307 / 357 Card Edge Connector<br>Part Number: 357-006-501-104 |                                                                                                                                                                                                 | ACAD REFERENCE NO |             |
|---------------------------------------------------------------|-------------------------------------------------------------------------------------------------------------------------------------------------------------------------------------------------|-------------------|-------------|
|                                                               |                                                                                                                                                                                                 | DRAWN:            | J.LEE       |
|                                                               |                                                                                                                                                                                                 | CHECKED:          |             |
|                                                               | THESE DRAWINGS AND SPECIFICATIONS ARE THE PROPERTY OF EDAC INC.,AND SHALL NOT BE REPRODUCED,OR COPIED OR USED AS THE BASIS FOR THE MANUFACTURE OR SALE OF APPARATUS WITHOUT WRITTEN PERMISSION. | SCALE:            | NTS         |
|                                                               |                                                                                                                                                                                                 | DRAWING           | NUMBER      |
|                                                               |                                                                                                                                                                                                 | 3                 | 07 Assembly |