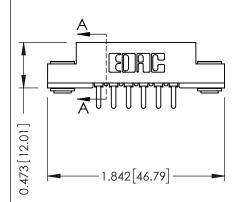

## SECTION A-A

. 307 ENG MASTER
DATE: AUG. 11/09

SHEET 1 OF 3

| 307 / 357 Card Edge Connector<br>Part Number: 357-006-521-103 |                                                                                                                                                                                                 | ACAD REFERENCE NO. |   |
|---------------------------------------------------------------|-------------------------------------------------------------------------------------------------------------------------------------------------------------------------------------------------|--------------------|---|
|                                                               |                                                                                                                                                                                                 | DRAWN: J.LEE       |   |
|                                                               |                                                                                                                                                                                                 | CHECKED:           |   |
| CANADA                                                        | THESE DRAWINGS AND SPECIFICATIONS ARE THE PROPERTY OF EDAC INC.,AND SHALL NOT BE REPRODUCED,OR COPIED OR USED AS THE BASIS FOR THE MANUFACTURE OR SALE OF APPARATUS WITHOUT WRITTEN PERMISSION. | SCALE: NTS         |   |
|                                                               |                                                                                                                                                                                                 | DRAWING NUMBER     |   |
|                                                               |                                                                                                                                                                                                 | 307 Assembly       | , |