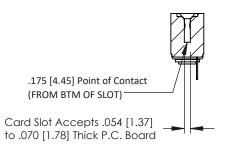

Mounting Option
.116 (2.95) I.D. Floating Eyelets

**Contact Detail** 

PC Tail .046x.014(1.17x0.36) - Tail LG=.213(5.41) .156 [3.96] Contact Spacing x .200 [5.08] Row Spacing THIS IS A C.A.D. GENERATED DRAWING DO NOT MAKE MANUAL REVISIONS TO MAS