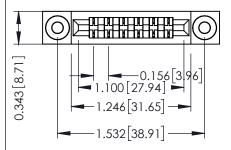

Mounting Option
.116 (2.95) I.D. Floating Eyelets

**Contact Detail** 

PC Tail .046x.014(1.17x0.36) - Tail LG=.213(5.41) .156 [3.96] Contact Spacing x .200 [5.08] Row Spacing THIS IS A C.A.D. GENERATED DRAWING DO NOT MAKE MANUAL REVISIONS TO MAS