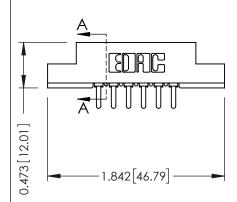

## **See Accompanying Pages for:**

- **Contact Bend Details**
- **Mounting Options**

.175 [4.45] Point of Contact (FROM BTM OF SLOT)

Card Slot Accepts .054 [1.37] to .070 [1.78] Thick P.C. Board

| 307 / 357 Card Edge Connector |
|-------------------------------|
| Part Number: 357-006-521-104  |