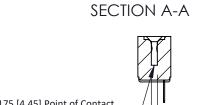

## **See Accompanying Pages for:**

- **Contact Bend Details**
- **Mounting Options**

.175 [4.45] Point of Contact (FROM BTM OF SLOT)

Card Slot Accepts .054 [1.37] to .070 [1.78] Thick P.C. Board

| 307 / 357 Card Edge Connector |
|-------------------------------|
| Part Number: 357-006-521-104  |