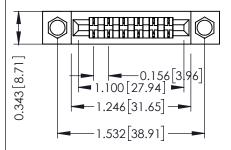

**Mounting Option** .156 (3.96) Dia. Mounting Holes **Contact Detail** 

PC Tail .046x.014(1.17x0.36) - Tail LG=.213(5.41) .156 [3.96] Contact Spacing x .200 [5.08] Row Spacing

1