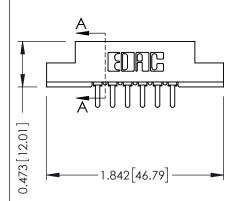

## SECTION A-A

307 ENG MASTER
DATE: AUG. 11/09

SHEET 1 OF 3

| 307 / 357 Card Edge Connector<br>Part Number: 357-006-521-108         |                                                                                                                                                                                                   | ACAD REFERENCE NO |
|-----------------------------------------------------------------------|---------------------------------------------------------------------------------------------------------------------------------------------------------------------------------------------------|-------------------|
|                                                                       |                                                                                                                                                                                                   | DRAWN: J.LEE      |
|                                                                       |                                                                                                                                                                                                   | CHECKED:          |
| EDAC INC TORONTO, ONTARIO CANADA YOUR CONNECTION TO QUALITY & SERVICE | THESE DRAWINGS AND SPECIFICATIONS ARE THE PROPERTY OF EDAC INC., AND SHALL NOT BE REPRODUCED, OR COPIED OR USED AS THE BASIS FOR THE MANUFACTURE OR SALE OF APPARATUS WITHOUT WRITTEN PERMISSION. | SCALE: NTS        |
|                                                                       |                                                                                                                                                                                                   | DRAWING NUMBER    |
|                                                                       |                                                                                                                                                                                                   | 307 Assembly      |