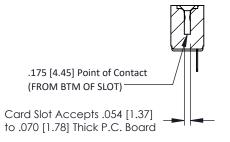

## SECTION A-A

307 ENG MASTER
DATE: AUG. 11/09

SHEET 1 OF 3

| 307 / 357 Card Edge Connector<br>Part Number: 357-006-521-108         |                                                                                                                                                                                                   | ACAD REFERENCE NO |
|-----------------------------------------------------------------------|---------------------------------------------------------------------------------------------------------------------------------------------------------------------------------------------------|-------------------|
|                                                                       |                                                                                                                                                                                                   | DRAWN: J.LEE      |
|                                                                       |                                                                                                                                                                                                   | CHECKED:          |
| EDAC INC TORONTO, ONTARIO CANADA YOUR CONNECTION TO QUALITY & SERVICE | THESE DRAWINGS AND SPECIFICATIONS ARE THE PROPERTY OF EDAC INC., AND SHALL NOT BE REPRODUCED, OR COPIED OR USED AS THE BASIS FOR THE MANUFACTURE OR SALE OF APPARATUS WITHOUT WRITTEN PERMISSION. | SCALE: NTS        |
|                                                                       |                                                                                                                                                                                                   | DRAWING NUMBER    |
|                                                                       |                                                                                                                                                                                                   | 307 Assembly      |