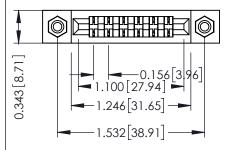

Mounting Option
#4-40 Unified Threaded Inserts

**Contact Detail** 

PC Tail .046x.014(1.17x0.36) - Tail LG=.213(5.41) .156 [3.96] Contact Spacing x .200 [5.08] Row Spacing THIS IS A C.A.D. GENERATED DRAWING DO NOT MAKE MANUAL REVISIONS TO MAS