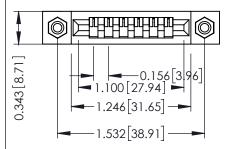

Mounting Option
#4-40 Unified Threaded Inserts

**Contact Detail** 

PC Tail .046x.013(1.17x0.33) - Tail LG=.213(5.41) .156 [3.96] Contact Spacing x .200 [5.08] Row Spacing THIS IS A C.A.D. GENERATED DRAWING DO NOT MAKE MANUAL REVISIONS TO MAS