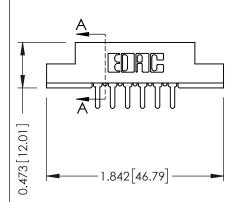

## **See Accompanying Pages for:**

- Contact Bend Details
- Mounting Options

SECTION A-A

307 ENG MASTER
DATE: AUG. 11/09

SHEET 1 OF 3

J.LEE

307 Assembly

NTS