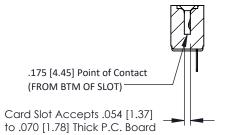

## **See Accompanying Pages for:**

- Contact Bend Details
- Mounting Options

SECTION A-A

307 ENG MASTER
DATE: AUG. 11/09

SHEET 1 OF 3

J.LEE

307 Assembly

NTS