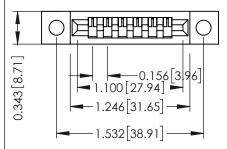

**Mounting Option** .128 (3.25) Dia. Mounting Holes **Contact Detail** 

PC Tail .046x.013(1.17x0.33) - Tail LG=.358(9.09) .156 [3.96] Contact Spacing x .200 [5.08] Row Spacing

1

## SECTION A-A

.175 [4.45] Point of Contact (FROM BTM OF SLOT)

Card Slot Accepts .054 [1.37] to .070 [1.78] Thick P.C. Board

| 307 / 357 Card Edge Connector |
|-------------------------------|
| Part Number: 357-006-527-102  |