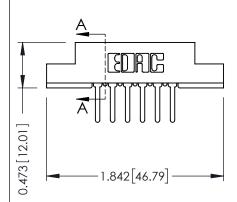

## SECTION A-A

.175 [4.45] Point of Contact (FROM BTM OF SLOT)

Card Slot Accepts .054 [1.37] to .070 [1.78] Thick P.C. Board

| 307 / 357 Card Edge Connector |
|-------------------------------|
| Part Number: 357-006-527-102  |