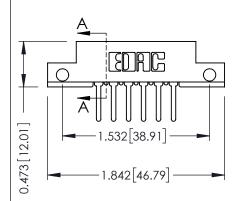

## SECTION A-A

307 ENG MASTER
DATE: AUG. 11/09

SHEET 1 OF 3

J.LEE

307 Assembly

NTS

| 307 / 357 Card Edge Connector<br>Part Number: 357-006-527-112 |                            |                                                                                                                                                                     | ACAD R  |
|---------------------------------------------------------------|----------------------------|---------------------------------------------------------------------------------------------------------------------------------------------------------------------|---------|
|                                                               |                            |                                                                                                                                                                     | DRAWN:  |
|                                                               |                            |                                                                                                                                                                     | CHECKE  |
| EDNG                                                          | EDAC INC                   | THESE DRAWINGS AND SPECIFICATIONS ARE THE PROPERTY OF EDAC INC.,AND SHALL NOT BE REPRODUCED,OR COPIED OR USED AS THE BASIS FOR THE MANUFACTURE OR SALE OF APPARATUS | SCALE:  |
|                                                               | TORONTO, ONTARIO<br>CANADA |                                                                                                                                                                     | DRAWING |
| YOUR CONNECTION TO (                                          | QUALITY & SERVICE          | WITHOUT WRITTEN PERMISSION.                                                                                                                                         |         |