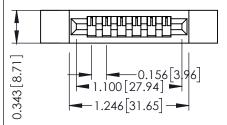

Mounting Option Contact Detail

.128 (3.25) Dia. Side Mounting Holes PC Tail .046x.013(1.17x0.33) - Tail LG=.358(9.09) .156 [3.96] Contact Spacing x .200 [5.08] Row Spacing

THIS IS A C.A.D. GENERATED DRAWING DO NOT MAKE MANUAL REVISIONS TO MAS