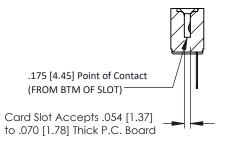

Mounting Option Contact Detail

.128 (3.25) Dia. Side Mounting Holes PC Tail .046x.013(1.17x0.33) - Tail LG=.358(9.09) .156 [3.96] Contact Spacing x .200 [5.08] Row Spacing

THIS IS A C.A.D. GENERATED DRAWING DO NOT MAKE MANUAL REVISIONS TO MAS



OBICINIAL

ORIGINAL

1





## **See Accompanying Pages for:**

- Contact Bend Details
- Mounting Options

## SECTION A-A

307 ENG MASTER
DATE: AUG. 11/09

SHEET 1 OF 3



J.LEE

307 Assembly

NTS

| 307 / 357 Card Edge Connector<br>Part Number: 357-006-527-112 |                            |                                                                                                                                                                     | ACAD R  |
|---------------------------------------------------------------|----------------------------|---------------------------------------------------------------------------------------------------------------------------------------------------------------------|---------|
|                                                               |                            |