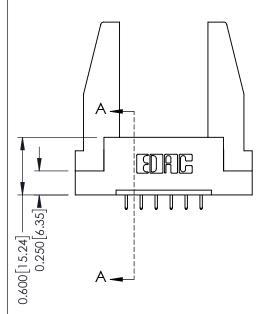

## **Mounting Option** 78-In-Line Card Guides - 0.370[9.40] Card Slot Accepts .054 [1.37] to .070 [1.78] Thick P.C. Board -0.156|3.**9**6 **→** 1.100 [27.94] **→**

1.246 [31.65]

1.532 [38.91]

**See Accompanying Pages for:** 

- **Contact Bend Details**
- **Mounting Options**

**Contact Detail** 

521-P.C. Tail .025 Sq.(0.64 Sq.) - Tail LG=.150(3.81) .156 [3.96] Contact Spacing x .200 [5.08] Row Spacing

THIS IS A C.A.D. GENERATED DRAWING DO NOT MAKE MANUAL REVISIONS TO MASTER.