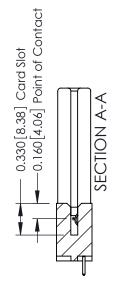

ISSUE NUMBER

ORIGINAL

1

| 337 / 387 Series Card Edge ( | 37 / 387 Series Card Edge Connector                                                                                                                                                             |                | 337 ENG MASTER |               |
|------------------------------|-------------------------------------------------------------------------------------------------------------------------------------------------------------------------------------------------|----------------|----------------|---------------|
| Contact Bend Detail          |                                                                                                                                                                                                 | DRAWN: J.LEE   | DATE: OC       | T. 06/09      |
|                              |                                                                                                                                                                                                 | CHECKED:       | DATE:          |               |
| CANADA CANADA                | THESE DRAWINGS AND SPECIFICATIONS ARE THE PROPERTY OF EDAC INC.,AND SHALL NOT BE REPRODUCED,OR COPIED OR USED AS THE BASIS FOR THE MANUFACTURE OR SALE OF APPARATUS WITHOUT WRITTEN PERMISSION. | SCALE: NTS     | SHEET          | 2 <b>OF</b> 3 |
|                              |                                                                                                                                                                                                 | DRAWING NUMBER |                | ISSUE         |
|                              |                                                                                                                                                                                                 | 337 Assembly   |                | 1             |