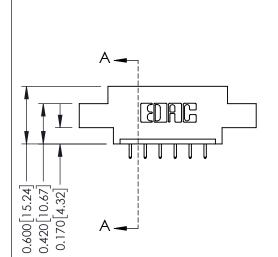

## **Mounting Option**

02-.128 (3.25) Dia. Mounting Holes

## **See Accompanying Pages for:**

- **Contact Bend Details**
- **Mounting Options**

| 337 / 387 Series Card Edge Connector | • |
|--------------------------------------|---|
| Part Number: 387-006-521-602         |   |