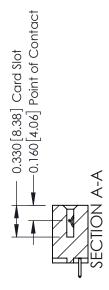

## **See Accompanying Pages for:**

- **Contact Bend Details**
- **Mounting Options**

| 337 / 387 Series Card Edge Connector | • |
|--------------------------------------|---|
| Part Number: 387-006-521-602         |   |