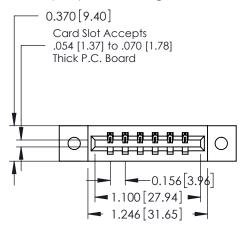

## **See Accompanying Pages for:**

- **Contact Bend Details**
- **Mounting Options**

| 337 / 387 Series Card Edge Connector | • |
|--------------------------------------|---|
| Part Number: 387-006-521-602         |   |