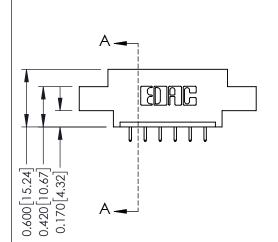

## **Mounting Option**

04-.156 (3.96) Dia. Mounting Holes

## **See Accompanying Pages for:**

- **Contact Bend Details**
- **Mounting Options**

| 337 / 387 Series Card Edge Connector |
|--------------------------------------|
| Part Number: 387-006-521-604         |