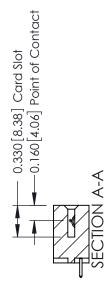

## **See Accompanying Pages for:**

- **Contact Bend Details**
- **Mounting Options**

| 337 / 387 Series Card Edge Connector |
|--------------------------------------|
| Part Number: 387-006-521-604         |