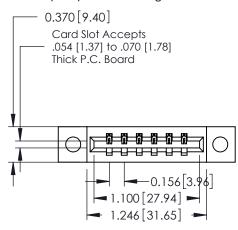

## **See Accompanying Pages for:**

- **Contact Bend Details**
- **Mounting Options**

| 337 / 387 Series Card Edge Connector |
|--------------------------------------|
| Part Number: 387-006-521-604         |