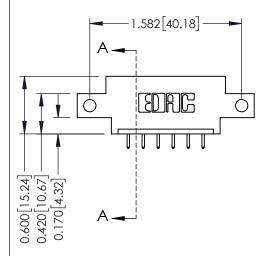

## **Mounting Option**

12-.128 (3.25) Dia. Side Mounting Holes



## **Contact Detail**

521-P.C. Tail .025 Sq.(0.64 Sq.) - Tail LG=.150(3.81) .156 [3.96] Contact Spacing x .200 [5.08] Row Spacing THIS IS A C.A.D. GENERATED DRAWING DO NOT MAKE MANUAL REVISIONS TO MASTER.



ISSUE NUMBER

ORIGINAL

1





## **See Accompanying Pages for:**

- **Contact Bend Details**
- **Mounting Options**

| 337 / 387 Series Card Edge Connector | - |
|--------------------------------------|---|
| Part Number: 387-006-521-612         |   |



**EDAC INC** TORONTO, ONTARIO CANADA

THESE DRAWINGS AND SPECIFICATIONS ARE THE PROPERTY OF EDAC INC.,AND SHALL NOT BE REPRODUCED, OR COPIED OR USED AS THE BASIS FOR THE MANUFACTURE OR SALE OF APPARATUS WITHOUT WRITTEN PERMISSION.

| DRAWN: J.LEE   | DATE: OCT. 06/09 |               |
|----------------|------------------|---------------|
| CHECKED:       | DATE:            |               |
| SCALE: NTS     | SHEET            | 1 <b>OF</b> 3 |
| DRAWING NUMBER |                  | ISSUE         |
| 337 Assembly   |                  | 1             |

337 ENG MASTER