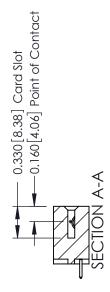

## **Contact Detail**

521-P.C. Tail .025 Sq.(0.64 Sq.) - Tail LG=.150(3.81) .156 [3.96] Contact Spacing x .200 [5.08] Row Spacing THIS IS A C.A.D. GENERATED DRAWING DO NOT MAKE MANUAL REVISIONS TO MASTER.