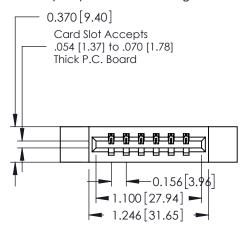

## **See Accompanying Pages for:**

- **Contact Bend Details**
- **Mounting Options**

| 337 / 387 Series Card Edge Connector | - |
|--------------------------------------|---|
| Part Number: 387-006-521-612         |   |