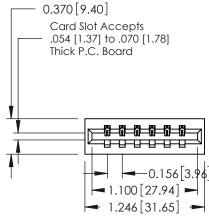

## **Mounting Option** 01-No Mounting Lugs

- 0.370 [9.40]

**Contact Detail** 

523-P.C. Tail .025 Sq.(0.64 Sq.) - Tail LG=.390(9.91) .156 [3.96] Contact Spacing x .200 [5.08] Row Spacing

THIS IS A C.A.D. GENERATED DRAWING DO NOT MAKE MANUAL REVISIONS TO MASTER.

ISSUE NUMBER

ORIGINAL

**See Accompanying Pages for:** 

- **Contact Bend Details**
- **Mounting Options**

337 / 387 Series Card Edge Connector Part Number: 387-006-523-101

**EDAC INC** TORONTO, ONTARIO CANADA