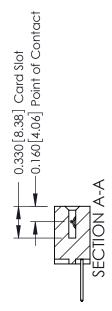

ISSUE NUMBER

ORIGINAL

1

| 337 / 387 Series Card Edge                                            | ACAD REFERENCE NO.                                                                                                                                                                               | 337 ENG MASTER |                  |               |
|-----------------------------------------------------------------------|--------------------------------------------------------------------------------------------------------------------------------------------------------------------------------------------------|----------------|------------------|---------------|
| Contact Bend Detail                                                   |                                                                                                                                                                                                  | DRAWN: J.LEE   | DATE: OCT. 06/09 |               |
|                                                                       |                                                                                                                                                                                                  | CHECKED:       | DATE:            |               |
| EDAC INC TORONTO, ONTARIO CANADA YOUR CONNECTION TO QUALITY & SERVICE | THESE DRAWINGS AND SPECIFICATIONS ARE THE PROPERTY OF EDAC INC.,AND SHALL NOT BE REPRODUCED, OR COPIED OR USED AS THE BASIS FOR THE MANUFACTURE OR SALE OF APPARATUS WITHOUT WRITTEN PERMISSION. | SCALE: NTS     | SHEET            | 2 <b>OF</b> 3 |
|                                                                       |                                                                                                                                                                                                  | DRAWING NUMBER |                  | ISSUE         |
|                                                                       |                                                                                                                                                                                                  | 337 Assembly   |                  | 1             |