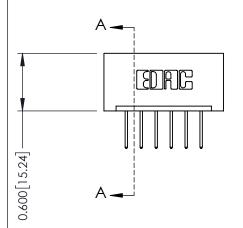

## **Mounting Option** 01-No Mounting Lugs

- 0.370 [9.40]

**Contact Detail** 

523-P.C. Tail .025 Sq.(0.64 Sq.) - Tail LG=.390(9.91) .156 [3.96] Contact Spacing x .200 [5.08] Row Spacing

THIS IS A C.A.D. GENERATED DRAWING DO NOT MAKE MANUAL REVISIONS TO MASTER.

ISSUE NUMBER

ORIGINAL

**See Accompanying Pages for:** 

- **Contact Bend Details**
- **Mounting Options**

337 / 387 Series Card Edge Connector Part Number: 387-006-523-101

**EDAC INC** TORONTO, ONTARIO CANADA