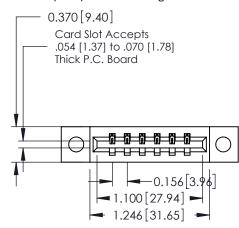

ISSUE NUMBER 1 ORIGINAL

**See Accompanying Pages for:** 

- **Contact Bend Details**
- **Mounting Options**

| 337 / 387 Series Card Edge Connector |
|--------------------------------------|
| Part Number: 387-006-523-104         |