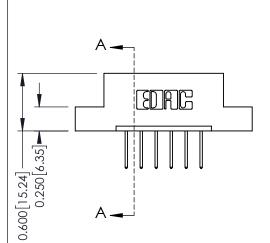

## **Mounting Option**

04-.156 (3.96) Dia. Mounting Holes

**Contact Detail** 

523-P.C. Tail .025 Sq.(0.64 Sq.) - Tail LG=.390(9.91) .156 [3.96] Contact Spacing x .200 [5.08] Row Spacing

THIS IS A C.A.D. GENERATED DRAWING DO NOT MAKE MANUAL REVISIONS TO MASTER.

ISSUE NUMBER 1 ORIGINAL

**See Accompanying Pages for:** 

- **Contact Bend Details**
- **Mounting Options**

| 337 / 387 Series Card Edge Connector |
|--------------------------------------|
| Part Number: 387-006-523-104         |