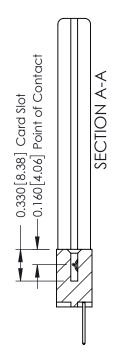

337 ENG MASTER

ACAD REFERENCE NO.

ISSUE NUMBER

ORIGINAL

1

| 337 / 387 Series Card Edge (                                          | 337 / 387 Series Card Edge Connector                                                                                                                                                             |                | 337 ENG MASTER   |               |
|-----------------------------------------------------------------------|--------------------------------------------------------------------------------------------------------------------------------------------------------------------------------------------------|----------------|------------------|---------------|
| Contact Bend Detail                                                   |                                                                                                                                                                                                  | DRAWN: J.LEE   | DATE: OCT. 06/09 |               |
|                                                                       |                                                                                                                                                                                                  | CHECKED:       | DATE:            |               |
| EDAC INC TORONTO, ONTARIO CANADA YOUR CONNECTION TO QUALITY & SERVICE | THESE DRAWINGS AND SPECIFICATIONS ARE THE PROPERTY OF EDAC INC.,AND SHALL NOT BE REPRODUCED, OR COPIED OR USED AS THE BASIS FOR THE MANUFACTURE OR SALE OF APPARATUS WITHOUT WRITTEN PERMISSION. | SCALE: NTS     | SHEET            | 2 <b>OF</b> 3 |
|                                                                       |                                                                                                                                                                                                  | DRAWING NUMBER |                  | ISSUE         |
|                                                                       |                                                                                                                                                                                                  | 337 Assembly   |                  | 1             |