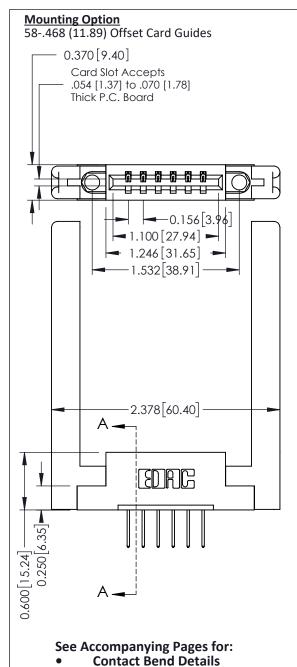

**Mounting Options** 

**Contact Detail** 

523-P.C. Tail .025 Sq.(0.64 Sq.) - Tail LG=.390(9.91) .156 [3.96] Contact Spacing x .200 [5.08] Row Spacing

THIS IS A C.A.D. GENERATED DRAWING DO NOT MAKE MANUAL REVISIONS TO MASTER.