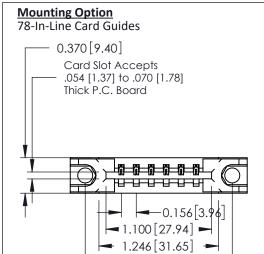

1.532 [38.91]

**See Accompanying Pages for:** 

- **Contact Bend Details**
- **Mounting Options**

**Contact Detail** 

523-P.C. Tail .025 Sq.(0.64 Sq.) - Tail LG=.390(9.91) .156 [3.96] Contact Spacing x .200 [5.08] Row Spacing