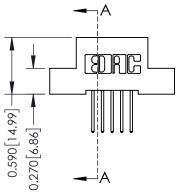

THIS IS A C.A.D. GENERATED DRAWING DO NOT MAKE MANUAL REVISIONS TO MASTER. ISSUE NUMBER

ORIGINAL

1

| 342 / 392 Series Card Edge Connector<br>Contact Bend Detail |                                                                                                                                                                                                 | ACAD REFERENCE NO. 342 ENG MASTER |             |                  |        |  |
|-------------------------------------------------------------|-------------------------------------------------------------------------------------------------------------------------------------------------------------------------------------------------|-----------------------------------|-------------|------------------|--------|--|
|                                                             |                                                                                                                                                                                                 | DRAWN:                            | J.LEE       | DATE: OCT. 06/09 |        |  |
|                                                             |                                                                                                                                                                                                 | CHECKED:                          |             | DATE:            |        |  |
| TORONTO, ONTARIO                                            | THESE DRAWINGS AND SPECIFICATIONS ARE THE PROPERTY OF EDAC INC.,AND SHALL NOT BE REPRODUCED,OR COPIED OR USED AS THE BASIS FOR THE MANUFACTURE OR SALE OF APPARATUS WITHOUT WRITTEN PERMISSION. | SCALE:                            | NTS         | SHEET :          | 2 OF 3 |  |
|                                                             |                                                                                                                                                                                                 | DRAWING                           | NUMBER      |                  | ISSUE  |  |
| YOUR CONNECTION TO QUALITY & SERVICE                        |                                                                                                                                                                                                 | 3                                 | 42 Assembly |                  | 1      |  |