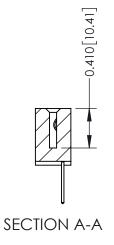

THIS IS A C.A.D. GENERATED DRAWING DO NOT MAKE MANUAL REVISIONS TO MASTER. ISSUE NUMBER

ORIGINAL

1

| 342 / 392 Series Card Edge Connector<br>Contact Bend Detail |                                                                                                                                                                                                 | ACAD REFERENCE NO. 342 ENG MASTER |             |                  |        |  |
|-------------------------------------------------------------|-------------------------------------------------------------------------------------------------------------------------------------------------------------------------------------------------|-----------------------------------|-------------|------------------|--------|--|
|                                                             |                                                                                                                                                                                                 | DRAWN:                            | J.LEE       | DATE: OCT. 06/09 |        |  |
|                                                             |                                                                                                                                                                                                 | CHECKED:                          |             | DATE:            |        |  |
| TORONTO, ONTARIO                                            | THESE DRAWINGS AND SPECIFICATIONS ARE THE PROPERTY OF EDAC INC.,AND SHALL NOT BE REPRODUCED,OR COPIED OR USED AS THE BASIS FOR THE MANUFACTURE OR SALE OF APPARATUS WITHOUT WRITTEN PERMISSION. | SCALE:                            | NTS         | SHEET :          | 2 OF 3 |  |
|                                                             |                                                                                                                                                                                                 | DRAWING                           | NUMBER      |                  | ISSUE  |  |
| YOUR CONNECTION TO QUALITY & SERVICE                        |                                                                                                                                                                                                 | 3                                 | 42 Assembly |                  | 1      |  |