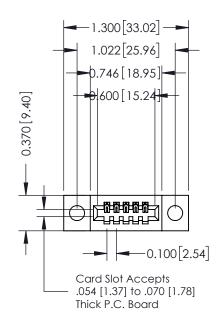

## **Contact Detail**

523-P.C. Tail .025 Sq.(0.64 Sq.) - Tail LG=.400(10.16) .100 [2.54] Contact Spacing x .200 [5.08] Row Spacing THIS IS A C.A.D. GENERATED DRAWING

ISSUE NUMBER

ORIGINAL

| 342 / 392 Card Edge Connector<br>Part Number: 392-005-523-104 |                                                                                                                                                                                                 | ACAD REFERENCE NO. 342 ENG MASTER |              |         |           |  |
|---------------------------------------------------------------|-------------------------------------------------------------------------------------------------------------------------------------------------------------------------------------------------|-----------------------------------|--------------|---------|-----------|--|
|                                                               |                                                                                                                                                                                                 | DRAWN:                            | J.LEE        | DATE: O | CT. 06/09 |  |
|                                                               |                                                                                                                                                                                                 | CHECKED:                          |              | DATE:   |           |  |
| TORONTO, ONTARIO CANADA                                       | THESE DRAWINGS AND SPECIFICATIONS ARE THE PROPERTY OF EDAC INC.,AND SHALL NOT BE REPRODUCED,OR COPIED OR USED AS THE BASIS FOR THE MANUFACTURE OR SALE OF APPARATUS WITHOUT WRITTEN PERMISSION. | SCALE:                            | NTS          | SHEET   | 1 OF 3    |  |
|                                                               |                                                                                                                                                                                                 | DRAWING                           | NUMBER       |         | ISSUE     |  |
|                                                               |                                                                                                                                                                                                 | 3                                 | 342 Assembly |         | 1         |  |