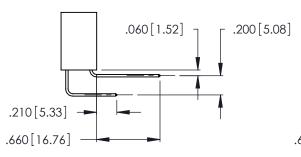

THIS IS A C.A.D. GENERATED DRAWING DO NOT MAKE MANUAL REVISIONS TO MASTER.

Contact Code 556

ISSUE NUMBER

ORIGINAL

1

**Contact Code 555** 

.165 [4.19] .045(1.14) to .060(1.52) Between Tails .375 [9.54] .125(3.18) to .210(5.33) Outside Tails

**Contact Code 558** 

## **Contact Code 559**

Contact Code 560

## INSULATOR MATERIAL: THERMOPLASTIC POLYESTER, UL 94V-0 CONTACT MATERIAL; COPPER, NICKEL, TIN ALLOY CA-725 CONTACT PLATING: GOLD ON THE MATING AREA, TIN-LEAD

ON THE CONTACT TAILS, NICKEL UNDERPLATE

346/396 SERIES CARD EDGE CONNECTOR CONTACT CODE 555,556,558,559,560 DIMENSIONS