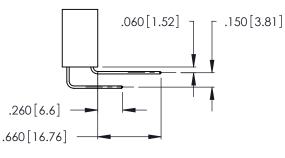

THIS IS A C.A.D. GENERATED DRAWING DO NOT MAKE MANUAL REVISIONS TO MASTER.

Contact Code 556

ISSUE NUMBER

ORIGINAL

1

**Contact Code 555** 

.165 [4.19] .045(1.14) to .060(1.52) Between Tails .375 [9.54] .125(3.18) to .210(5.33) Outside Tails

**Contact Code 558** 

## **Contact Code 559**

Contact Code 560

## INSULATOR MATERIAL: THERMOPLASTIC POLYESTER, UL 94V-0 CONTACT MATERIAL; COPPER, NICKEL, TIN ALLOY CA-725 CONTACT PLATING: GOLD ON THE MATING AREA, TIN-LEAD

ON THE CONTACT TAILS, NICKEL UNDERPLATE

346/396 SERIES CARD EDGE CONNECTOR CONTACT CODE 555,556,558,559,560 DIMENSIONS