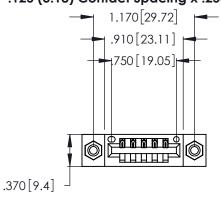

Contact Dimensions: 520-P.C. Tail .030x.018 (0.76x0.46) - Tail LG. = .175 (4.45) .125 (3.18) Contact Spacing x .250 (6.35) Row Spacing

- INSULATOR MATERIAL: THERMOPLASTIC POLYESTER, UL 94V-0 CONTACT MATERIAL; COPPER, NICKEL, TIN ALLOY CA-725
- CONTACT PLATING: GOLD ON THE MATING AREA, TIN-LEAD ON THE CONTACT TAILS, NICKEL UNDERPLATE

| 346/396 SERIES CARD EDGE CONNECTOR |
|------------------------------------|
| PART NUMBER: 396-005-520-608       |

**EDAC INC** TORONTO, ONTARIO CANADA

THESE DRAWINGS AND SPECIFICATIONS ARE THE PROPERTY OF EDAC INC.,AND SHALL NOT BE REPRODUCED, OR COPIED OR USED AS THE BASIS FOR THE MANUFACTURE OR SALE OF APPARATUS WITHOUT WRITTEN PERMISSION.