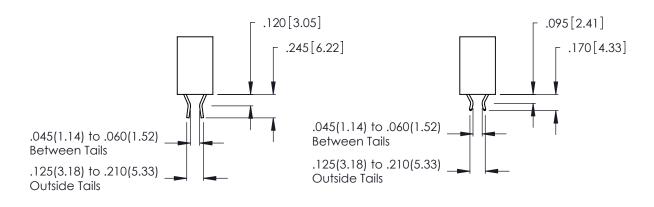

THIS IS A C.A.D. GENERATED DRAWING DO NOT MAKE MANUAL REVISIONS TO MASTER.

Contact Code 556

ISSUE NUMBER

ORIGINAL

1

**Contact Code 555** 

.165 [4.19] .045(1.14) to .060(1.52) Between Tails .375 [9.54] .125(3.18) to .210(5.33) Outside Tails

**Contact Code 558** 

## **Contact Code 559**

Contact Code 560

## INSULATOR MATERIAL: THERMOPLASTIC POLYESTER, UL 94V-0 CONTACT MATERIAL; COPPER, NICKEL, TIN ALLOY CA-725 CONTACT PLATING: GOLD ON THE MATING AREA, TIN-LEAD

ON THE CONTACT TAILS, NICKEL UNDERPLATE

346/396 SERIES CARD EDGE CONNECTOR CONTACT CODE 555,556,558,559,560 DIMENSIONS