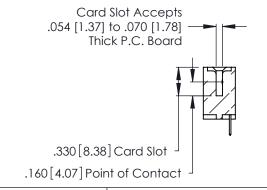

| 346/396 SERIES CARD EDGE CONNECTOR |
|------------------------------------|
| PART NUMBER: 396-005-520-608       |

**EDAC INC** TORONTO, ONTARIO CANADA

THESE DRAWINGS AND SPECIFICATIONS ARE THE PROPERTY OF EDAC INC.,AND SHALL NOT BE REPRODUCED, OR COPIED OR USED AS THE BASIS FOR THE MANUFACTURE OR SALE OF APPARATUS WITHOUT WRITTEN PERMISSION.