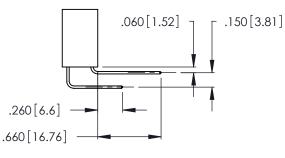

## **Contact Code 559**

Contact Code 560

## INSULATOR MATERIAL: THERMOPLASTIC POLYESTER, UL 94V-0 CONTACT MATERIAL; COPPER, NICKEL, TIN ALLOY CA-725 CONTACT PLATING: GOLD ON THE MATING AREA, TIN-LEAD

ON THE CONTACT TAILS, NICKEL UNDERPLATE

346/396 SERIES CARD EDGE CONNECTOR CONTACT CODE 555,556,558,559,560 DIMENSIONS