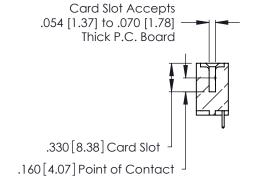

THIS IS A C.A.D. GENERATED DRAWING DO NOT MAKE MANUAL REVISIONS TO MASTER.

Contact Code 556

ISSUE NUMBER

ORIGINAL

1

**Contact Code 555** 

.165 [4.19] .045(1.14) to .060(1.52) Between Tails .375 [9.54] .125(3.18) to .210(5.33) Outside Tails

## INSULATOR MATERIAL: THERMOPLASTIC POLYESTER, UL 94V-0 CONTACT MATERIAL; COPPER, NICKEL, TIN ALLOY CA-725 CONTACT PLATING: GOLD ON THE MATING AREA, TIN-LEAD

ON THE CONTACT TAILS, NICKEL UNDERPLATE

346/396 SERIES CARD EDGE CONNECTOR CONTACT CODE 555,556,558,559,560 DIMENSIONS