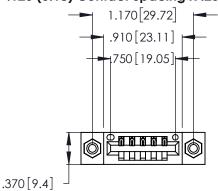

<u>Contact Dimensions:</u>
521-P.C. Tail .025 Sq. (0.64 Sq.) - Tail LG. =.150 (3.81)
.125 (3.18) Contact Spacing x .250 (6.35) Row Spacing

- INSULATOR MATERIAL: THERMOPLASTIC POLYESTER, UL 94V-0 CONTACT MATERIAL; COPPER, NICKEL, TIN ALLOY CA-725
- CONTACT PLATING: GOLD ON THE MATING AREA, TIN-LEAD ON THE CONTACT TAILS, NICKEL UNDERPLATE

THIS IS A C.A.D. GENERATED DRAWING DO NOT MAKE MANUAL REVISIONS TO MASTER.

| 346/396 SERIES CARD EDGE CONNECTOR |
|------------------------------------|
| PART NUMBER: 396-005-521-108       |

**EDAC INC** TORONTO, ONTARIO CANADA