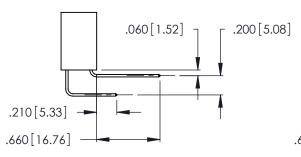

**Contact Code 558** 

## INSULATOR MATERIAL: THERMOPLASTIC POLYESTER, UL 94V-0 CONTACT MATERIAL; COPPER, NICKEL, TIN ALLOY CA-725 CONTACT PLATING: GOLD ON THE MATING AREA, TIN-LEAD

ON THE CONTACT TAILS, NICKEL UNDERPLATE

346/396 SERIES CARD EDGE CONNECTOR CONTACT CODE 555,556,558,559,560 DIMENSIONS