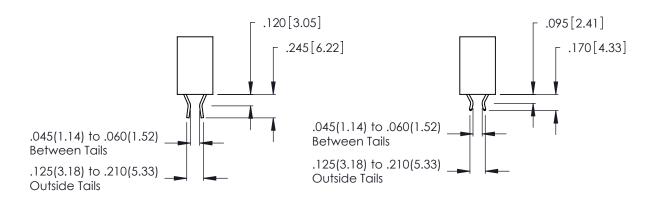

**Contact Code 558** 

## **Contact Code 559**

Contact Code 560

## INSULATOR MATERIAL: THERMOPLASTIC POLYESTER, UL 94V-0 CONTACT MATERIAL; COPPER, NICKEL, TIN ALLOY CA-725 CONTACT PLATING: GOLD ON THE MATING AREA, TIN-LEAD

ON THE CONTACT TAILS, NICKEL UNDERPLATE

346/396 SERIES CARD EDGE CONNECTOR CONTACT CODE 555,556,558,559,560 DIMENSIONS