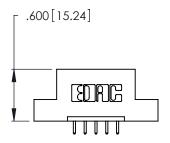

THIS IS A C.A.D. GENERATED DRAWING DO NOT MAKE MANUAL REVISIONS TO MASTER.

| 346/396 SERIES CARD EDGE CONNECTOR |
|------------------------------------|
| PART NUMBER: 396-005-521-108       |

**EDAC INC** TORONTO, ONTARIO CANADA

## INSULATOR MATERIAL: THERMOPLASTIC POLYESTER, UL 94V-0 CONTACT MATERIAL; COPPER, NICKEL, TIN ALLOY CA-725 CONTACT PLATING: GOLD ON THE MATING AREA, TIN-LEAD

ON THE CONTACT TAILS, NICKEL UNDERPLATE

346/396 SERIES CARD EDGE CONNECTOR CONTACT CODE 555,556,558,559,560 DIMENSIONS