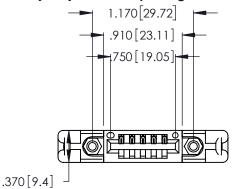

<u>Contact Dimensions:</u>
521-P.C. Tail .025 Sq. (0.64 Sq.) - Tail LG. =.150 (3.81)
.125 (3.18) Contact Spacing x .250 (6.35) Row Spacing

- INSULATOR MATERIAL: THERMOPLASTIC POLYESTER, UL 94V-0 CONTACT MATERIAL; COPPER, NICKEL, TIN\_ALLOY CA-725
- CONTACT PLATING: GOLD ON THE MATING AREA, TIN-LEAD ON THE CONTACT TAILS, NICKEL UNDERPLATE

THIS IS A C.A.D. GENERATED DRAWING DO NOT MAKE MANUAL REVISIONS TO MASTER.

ISSUE NUMBER ORIGINAL 1

346/396 SERIES CARD EDGE CONNECTOR PART NUMBER: 396-005-521-158

**EDAC INC** TORONTO, ONTARIO CANADA

THESE DRAWINGS AND SPECIFICATIONS ARE THE PROPERTY OF EDAC INC.,AND SHALL NOT BE REPRODUCED, OR COPIED OR USED AS THE BASIS FOR THE MANUFACTURE OR SALE OF APPARATUS WITHOUT WRITTEN PERMISSION.