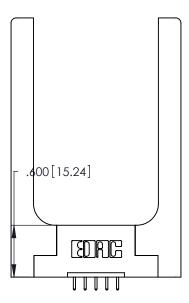

THIS IS A C.A.D. GENERATED DRAWING DO NOT MAKE MANUAL REVISIONS TO MASTER.

ISSUE NUMBER ORIGINAL 1

346/396 SERIES CARD EDGE CONNECTOR PART NUMBER: 396-005-521-158

**EDAC INC** TORONTO, ONTARIO CANADA

THESE DRAWINGS AND SPECIFICATIONS ARE THE PROPERTY OF EDAC INC.,AND SHALL NOT BE REPRODUCED, OR COPIED OR USED AS THE BASIS FOR THE MANUFACTURE OR SALE OF APPARATUS WITHOUT WRITTEN PERMISSION.

## INSULATOR MATERIAL: THERMOPLASTIC POLYESTER, UL 94V-0 CONTACT MATERIAL; COPPER, NICKEL, TIN ALLOY CA-725 CONTACT PLATING: GOLD ON THE MATING AREA, TIN-LEAD

ON THE CONTACT TAILS, NICKEL UNDERPLATE

346/396 SERIES CARD EDGE CONNECTOR CONTACT CODE 555,556,558,559,560 DIMENSIONS