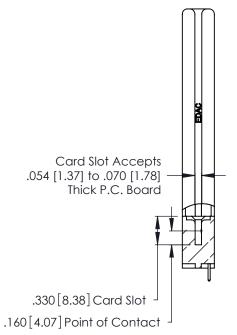

THIS IS A C.A.D. GENERATED DRAWING DO NOT MAKE MANUAL REVISIONS TO MASTER.

Contact Code 556

ISSUE NUMBER

ORIGINAL

1

**Contact Code 555** 

.165 [4.19] .045(1.14) to .060(1.52) Between Tails .375 [9.54] .125(3.18) to .210(5.33) **Outside Tails** 

## INSULATOR MATERIAL: THERMOPLASTIC POLYESTER, UL 94V-0 CONTACT MATERIAL; COPPER, NICKEL, TIN ALLOY CA-725 CONTACT PLATING: GOLD ON THE MATING AREA, TIN-LEAD

ON THE CONTACT TAILS, NICKEL UNDERPLATE

346/396 SERIES CARD EDGE CONNECTOR CONTACT CODE 555,556,558,559,560 DIMENSIONS