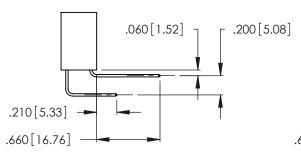

THIS IS A C.A.D. GENERATED DRAWING DO NOT MAKE MANUAL REVISIONS TO MASTER.

Contact Code 556

ISSUE NUMBER

ORIGINAL

1

**Contact Code 555** 

.165 [4.19] .045(1.14) to .060(1.52) Between Tails .375 [9.54] .125(3.18) to .210(5.33) **Outside Tails** 

## INSULATOR MATERIAL: THERMOPLASTIC POLYESTER, UL 94V-0 CONTACT MATERIAL; COPPER, NICKEL, TIN ALLOY CA-725 CONTACT PLATING: GOLD ON THE MATING AREA, TIN-LEAD

ON THE CONTACT TAILS, NICKEL UNDERPLATE

346/396 SERIES CARD EDGE CONNECTOR CONTACT CODE 555,556,558,559,560 DIMENSIONS