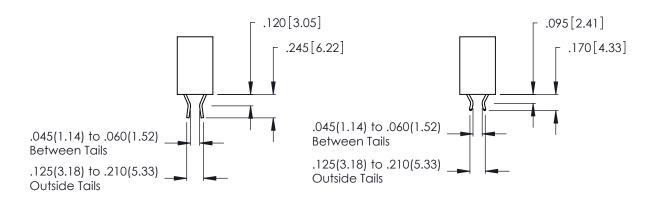

THIS IS A C.A.D. GENERATED DRAWING DO NOT MAKE MANUAL REVISIONS TO MASTER.

Contact Code 556

ISSUE NUMBER

ORIGINAL

1

**Contact Code 555** 

.165 [4.19] .045(1.14) to .060(1.52) Between Tails .375 [9.54] .125(3.18) to .210(5.33) **Outside Tails** 

**Contact Code 558** 

## **Contact Code 559**

**Contact Code 560** 

## INSULATOR MATERIAL: THERMOPLASTIC POLYESTER, UL 94V-0 CONTACT MATERIAL; COPPER, NICKEL, TIN ALLOY CA-725 CONTACT PLATING: GOLD ON THE MATING AREA, TIN-LEAD

ON THE CONTACT TAILS, NICKEL UNDERPLATE

346/396 SERIES CARD EDGE CONNECTOR CONTACT CODE 555,556,558,559,560 DIMENSIONS