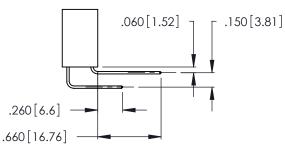

THIS IS A C.A.D. GENERATED DRAWING DO NOT MAKE MANUAL REVISIONS TO MASTER.

Contact Code 556

ISSUE NUMBER

ORIGINAL

1

**Contact Code 555** 

.165 [4.19] .045(1.14) to .060(1.52) Between Tails .375 [9.54] .125(3.18) to .210(5.33) **Outside Tails** 

## INSULATOR MATERIAL: THERMOPLASTIC POLYESTER, UL 94V-0 CONTACT MATERIAL; COPPER, NICKEL, TIN ALLOY CA-725 CONTACT PLATING: GOLD ON THE MATING AREA, TIN-LEAD

ON THE CONTACT TAILS, NICKEL UNDERPLATE

346/396 SERIES CARD EDGE CONNECTOR CONTACT CODE 555,556,558,559,560 DIMENSIONS