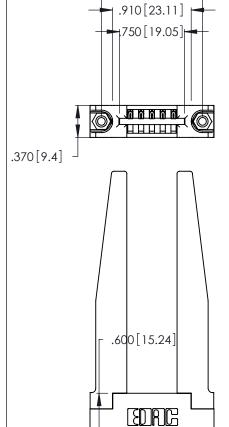

<u>Contact Dimensions:</u>
521-P.C. Tail .025 Sq. (0.64 Sq.) - Tail LG. =.150 (3.81)
.125 (3.18) Contact Spacing x .250 (6.35) Row Spacing

1.170 29.72

- INSULATOR MATERIAL: THERMOPLASTIC POLYESTER, UL 94V-0 CONTACT MATERIAL; COPPER, NICKEL, TIN\_ALLOY CA-725
- CONTACT PLATING: GOLD ON THE MATING AREA, TIN-LEAD ON THE CONTACT TAILS, NICKEL UNDERPLATE

THIS IS A C.A.D. GENERATED DRAWING DO NOT MAKE MANUAL REVISIONS TO MASTER.

ISSUE NUMBER ORIGINAL 1

346/396 SERIES CARD EDGE CONNECTOR PART NUMBER: 396-005-521-678

**EDAC INC** TORONTO, ONTARIO CANADA

THESE DRAWINGS AND SPECIFICATIONS ARE THE PROPERTY OF EDAC INC.,AND SHALL NOT BE REPRODUCED, OR COPIED OR USED AS THE BASIS FOR THE MANUFACTURE OR SALE OF APPARATUS WITHOUT WRITTEN PERMISSION.