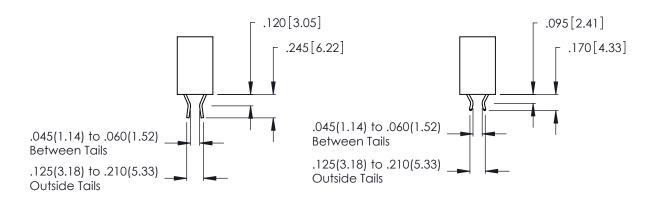

THIS IS A C.A.D. GENERATED DRAWING DO NOT MAKE MANUAL REVISIONS TO MASTER.

Contact Code 556

ISSUE NUMBER

ORIGINAL

1

**Contact Code 555** 

.165 [4.19] .045(1.14) to .060(1.52) Between Tails .375 [9.54] .125(3.18) to .210(5.33) **Outside Tails** 

## INSULATOR MATERIAL: THERMOPLASTIC POLYESTER, UL 94V-0 CONTACT MATERIAL; COPPER, NICKEL, TIN ALLOY CA-725 CONTACT PLATING: GOLD ON THE MATING AREA, TIN-LEAD

ON THE CONTACT TAILS, NICKEL UNDERPLATE

346/396 SERIES CARD EDGE CONNECTOR CONTACT CODE 555,556,558,559,560 DIMENSIONS