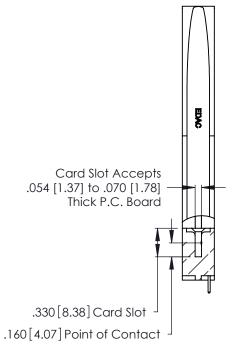

THIS IS A C.A.D. GENERATED DRAWING DO NOT MAKE MANUAL REVISIONS TO MASTER.

ISSUE NUMBER ORIGINAL 1

346/396 SERIES CARD EDGE CONNECTOR PART NUMBER: 396-005-521-678

**EDAC INC** TORONTO, ONTARIO CANADA

THESE DRAWINGS AND SPECIFICATIONS ARE THE PROPERTY OF EDAC INC.,AND SHALL NOT BE REPRODUCED, OR COPIED OR USED AS THE BASIS FOR THE MANUFACTURE OR SALE OF APPARATUS WITHOUT WRITTEN PERMISSION.