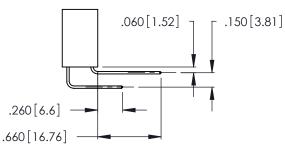

ICATIONS ARE THE PROPERTY OF EDAC INC.,AND SHALL NOT BE REPRODUCED, OR COPIED OR USED AS THE BASIS FOR THE MANUFACTURE OR SALE OF APPARATUS WITHOUT WRITTEN PERMISSION.

| ACAD REFERENCE NO. |       | 346-ENG-MASTER |           |
|--------------------|-------|----------------|-----------|
| DRAWN:             | J.LEE | DATE: AF       | PR. 22/09 |
| CHECKED:           |       | DATE:          |           |
| SCALE:             | N.T.S | SHEET          | OF 2      |
| DRAWING NUMBER     |       |                | ISSUE     |
| 346-ENG-MASTER     |       |                | 1         |
|                    |       |                | I         |

THIS IS A C.A.D. GENERATED DRAWING DO NOT MAKE MANUAL REVISIONS TO MASTER.

Contact Code 556



ISSUE NUMBER

ORIGINAL

1





**Contact Code 555** 



.165 [4.19] .045(1.14) to .060(1.52) Between Tails .375 [9.54] .125(3.18) to .210(5.33) **Outside Tails** 

**Contact Code 558** 

## **Contact Code 559**

**Contact Code 560** 

## INSULATOR MATERIAL: THERMOPLASTIC POLYESTER, UL 94V-0 CONTACT MATERIAL; COPPER, NICKEL, TIN ALLOY CA-725 CONTACT PLATING: GOLD ON THE MATING AREA, TIN-LEAD

ON THE CONTACT TAILS, NICKEL UNDERPLATE

346/396 SERIES CARD EDGE CONNECTOR CONTACT CODE 555,556,558,559,560 DIMENSIONS



**EDAC INC** TORONTO, ONTARIO CANADA

THESE DRAWINGS AND SPECIFICATIONS ARE THE PROPERTY OF EDAC INC.,AND SHALL NOT BE REPRODUCED, OR COPIED OR USED AS THE BASIS FOR THE MANUFACTURE OR SALE OF APPARATUS WITHOUT WRITTEN PERMISSION.

|   | ACAD REFERENCE NO. | 346-ENG-MASTER   |  |
|---|--------------------|------------------|--|
| S |