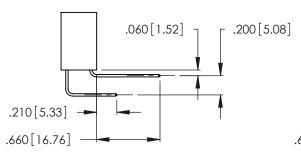

THIS IS A C.A.D. GENERATED DRAWING DO NOT MAKE MANUAL REVISIONS TO MASTER.

Contact Code 556

ISSUE NUMBER

ORIGINAL

1

**Contact Code 555** 

.165 [4.19] .045(1.14) to .060(1.52) Between Tails .375 [9.54] .125(3.18) to .210(5.33) **Outside Tails** 