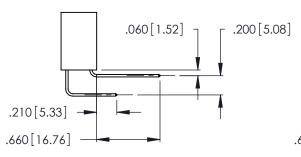

THIS IS A C.A.D. GENERATED DRAWING DO NOT MAKE MANUAL REVISIONS TO MASTER.

Contact Code 556

ISSUE NUMBER

ORIGINAL

1

**Contact Code 555** 

.165 [4.19] .045(1.14) to .060(1.52) Between Tails .375 [9.54] .125(3.18) to .210(5.33) **Outside Tails** 

**Contact Code 558** 

## **Contact Code 559**

**Contact Code 560** 

## INSULATOR MATERIAL: THERMOPLASTIC POLYESTER, UL 94V-0 CONTACT MATERIAL; COPPER, NICKEL, TIN ALLOY CA-725 CONTACT PLATING: GOLD ON THE MATING AREA, TIN-LEAD

ON THE CONTACT TAILS, NICKEL UNDERPLATE

346/396 SERIES CARD EDGE CONNECTOR CONTACT CODE 555,556,558,559,560 DIMENSIONS