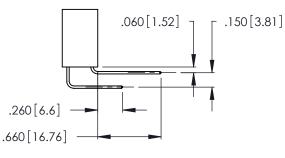

THIS IS A C.A.D. GENERATED DRAWING DO NOT MAKE MANUAL REVISIONS TO MASTER.

Contact Code 556

ISSUE NUMBER

ORIGINAL

1

**Contact Code 555** 

.165 [4.19] .045(1.14) to .060(1.52) Between Tails .375 [9.54] .125(3.18) to .210(5.33) **Outside Tails** 

**Contact Code 558** 

## **Contact Code 559**

**Contact Code 560** 

## INSULATOR MATERIAL: THERMOPLASTIC POLYESTER, UL 94V-0 CONTACT MATERIAL; COPPER, NICKEL, TIN ALLOY CA-725 CONTACT PLATING: GOLD ON THE MATING AREA, TIN-LEAD

ON THE CONTACT TAILS, NICKEL UNDERPLATE

346/396 SERIES CARD EDGE CONNECTOR CONTACT CODE 555,556,558,559,560 DIMENSIONS