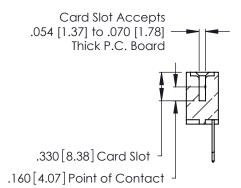

## INSULATOR MATERIAL: THERMOPLASTIC POLYESTER, UL 94V-0 CONTACT MATERIAL; COPPER, NICKEL, TIN ALLOY CA-725 CONTACT PLATING: GOLD ON THE MATING AREA, TIN-LEAD

ON THE CONTACT TAILS, NICKEL UNDERPLATE

346/396 SERIES CARD EDGE CONNECTOR CONTACT CODE 555,556,558,559,560 DIMENSIONS