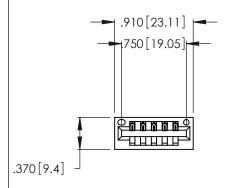

Contact Dimensions: 522-P.C. Tail .025 Sq. (0.64 Sq.) - Tail LG. =.440 (11.18) .125 (3.18) Contact Spacing x .250 (6.35) Row Spacing

THIS IS A C.A.D. GENERATED DRAWING DO NOT MAKE MANUAL REVISIONS TO MASTER.

| 346/396 SERIES CARD EDGE CONNECTOR |
|------------------------------------|
| PART NUMBER: 396-005-522-101       |

**EDAC INC** TORONTO, ONTARIO CANADA

THESE DRAWINGS AND SPECIFICATIONS ARE THE PROPERTY OF EDAC INC.,AND SHALL NOT BE REPRODUCED, OR COPIED OR USED AS THE BASIS FOR THE MANUFACTURE OR SALE OF APPARATUS WITHOUT WRITTEN PERMISSION.