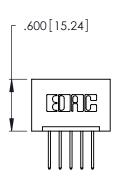

THIS IS A C.A.D. GENERATED DRAWING DO NOT MAKE MANUAL REVISIONS TO MASTER.

Contact Code 556

ISSUE NUMBER

ORIGINAL

1

**Contact Code 555** 

.165 [4.19] .045(1.14) to .060(1.52) Between Tails .375 [9.54] .125(3.18) to .210(5.33) **Outside Tails** 